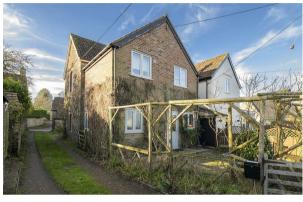

# Chapel Lane, Yetminster, DT9 6LJ

Guide Price £375,000

- NATURAL STONE PERIOD SEMI-DETACHED COTTAGE (1259 square feet).
- DRIVEWAY PARKING FOR 3-4 CARS.
- OPEN FIRES AND ELECTRIC HEATING.
- WALKING DISTANCE TO GREAT AMENITIES INCLUDING PUB, SHOP, SCHOOL AND CAFE.
- THREE DOUBLE BEDROOMS ALL WITH EN-SUITE BATHROOMS.
- CONSERVATION AREA ENVIABLY FREE FROM GRADE II LISTING.
- GROUND FLOOR BATHROOM, UTILITY AREA AND FIRST FLOOR STORE ROOM.
- LARGE LEVEL PLOT AND GENEROUS REAR GARDEN.
- SCOPE FOR BUILD OR GARAGE, SUBJECT TO PLANNING PERMISSION.
- COVETED TUCKED AWAY VILLAGE CENTRE LOCATION.