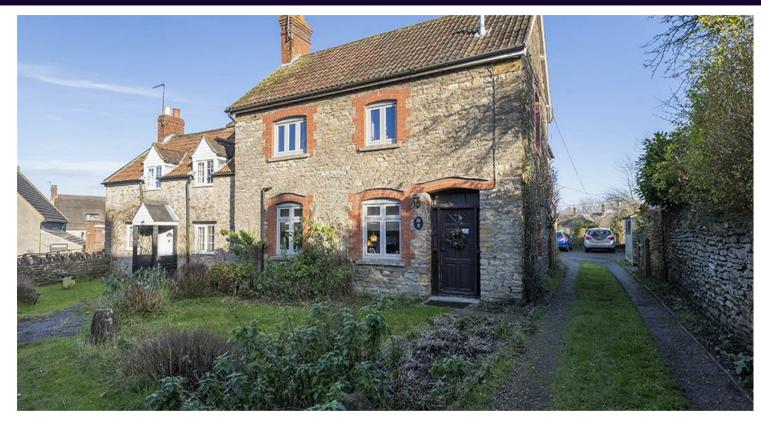

# Chapel Lane, Yetminster, DT9 6LJ

Guide Price £375,000

- NATURAL STONE PERIOD SEMI-DETACHED COTTAGE (1259 square feet).
- DRIVEWAY PARKING FOR 3-4 CARS.
- OPEN FIRES AND ELECTRIC HEATING.
- WALKING DISTANCE TO GREAT AMENITIES INCLUDING PUB, SHOP, SCHOOL AND CAFE.
- THREE DOUBLE BEDROOMS ALL WITH EN-SUITE BATHROOMS.
- CONSERVATION AREA ENVIABLY FREE FROM GRADE II LISTING.
- GROUND FLOOR BATHROOM, UTILITY AREA AND FIRST FLOOR STORE ROOM.
- LARGE LEVEL PLOT AND GENEROUS REAR GARDEN.
- SCOPE FOR BUILD OR GARAGE, SUBJECT TO PLANNING PERMISSION.
- COVETED TUCKED AWAY VILLAGE CENTRE LOCATION.