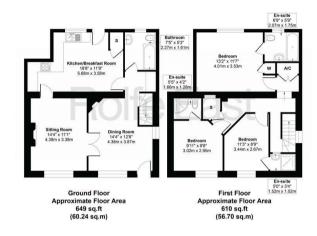

Approximate Gross Internal Floor Area 1,259 sq. ft / 116.94 sq. m

2024 Role East Sherbome. This plan is for layout guidance only, Floorplans not drawn to scale unless otherwise stated. Doe
and window openings are apportansite. What every clear is taken in the repetiation of this hopping, please check all