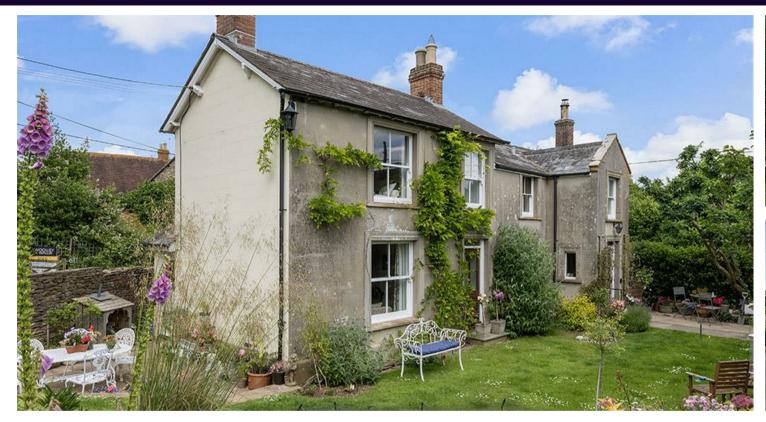

## Patches Bradford Lane, Longburton, Dorset, DT9 5PH

Price Guide £539,000

- HANDSOME, DETACHED, PERIOD, DOUBLE-FRONTED RESIDENCE 2159 SQUARE FEET.
- TOP ADDRESS IN THE VILLAGE A SHORT WALK TO THE VILLAGE PUB!
- GREAT LEVELS OF NATURAL LIGHT FROM A SUNNY SOUTHERLY ASPECT.
- UTILITY ROOM AND GROUND FLOOR WC/CLOAKROOM.

- STANDING IN LEVEL SOUTH-FACING GARDENS / PLOT A FIFTH OF AN ACRE (0.18 acres).
- GOOD ORDER THROUGHOUT WITH MUCH INTERNAL AND EXTERNAL CHARACTER.
- OIL-FIRED RADIATOR CENTRAL HEATING AND BESPOKE PERIOD-STYLE DOUBLE GLAZING.
- ). DRIVEWAY PARKING FOR THREE CARS AND LARGE ATTACHED GARAGE/WORKSHOP.
- EXCELLENT CEILING HEIGHTS, FLAGSTONE FLOORS, LARGE FEATURE SASH WINDOWS ETC.
- THREE RECEPTION ROOMS AND FOUR DOUBLE BEDROOMS PLUS EN-SUITE.