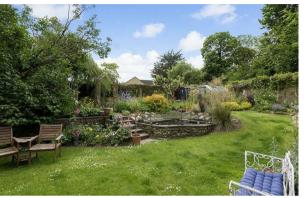

- STANDING IN LEVEL SOUTH-FACING GARDENS / PLOT A FIFTH OF AN ACRE (0.18 acres).
- GOOD ORDER THROUGHOUT WITH MUCH INTERNAL AND EXTERNAL CHARACTER.
- OIL-FIRED RADIATOR CENTRAL HEATING AND BESPOKE PERIOD-STYLE DOUBLE GLAZING.
- ). DRIVEWAY PARKING FOR THREE CARS AND LARGE ATTACHED GARAGE/WORKSHOP.
- EXCELLENT CEILING HEIGHTS, FLAGSTONE FLOORS, LARGE FEATURE SASH WINDOWS ETC.
- THREE RECEPTION ROOMS AND FOUR DOUBLE BEDROOMS PLUS EN-SUITE.