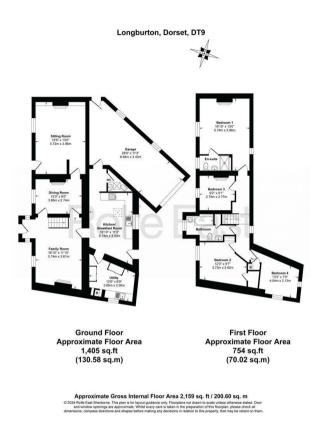

## Patches Bradford Lane, Longburton, Dorset, DT9 5PH

Price Guide £539,000

- HANDSOME, DETACHED, PERIOD, DOUBLE-FRONTED RESIDENCE 2159 SQUARE FEET.
- TOP ADDRESS IN THE VILLAGE A SHORT WALK TO THE VILLAGE PUB!
- GREAT LEVELS OF NATURAL LIGHT FROM A SUNNY SOUTHERLY ASPECT.
- UTILITY ROOM AND GROUND FLOOR WC/CLOAKROOM.

- STANDING IN LEVEL SOUTH-FACING GARDENS / PLOT A FIFTH OF AN ACRE (0.18 acres).
- GOOD ORDER THROUGHOUT WITH MUCH INTERNAL AND EXTERNAL CHARACTER.
- OIL-FIRED RADIATOR CENTRAL HEATING AND BESPOKE PERIOD-STYLE DOUBLE GLAZING.
- ). DRIVEWAY PARKING FOR THREE CARS AND LARGE ATTACHED GARAGE/WORKSHOP.
- EXCELLENT CEILING HEIGHTS, FLAGSTONE FLOORS, LARGE FEATURE SASH WINDOWS ETC.
- THREE RECEPTION ROOMS AND FOUR DOUBLE BEDROOMS PLUS EN-SUITE.