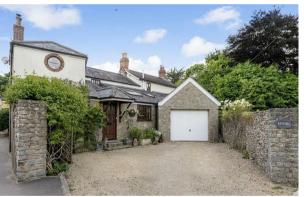

- STANDING IN LEVEL SOUTH-FACING GARDENS / PLOT A FIFTH OF AN ACRE (0.18 acres).
- GOOD ORDER THROUGHOUT WITH MUCH INTERNAL AND EXTERNAL CHARACTER.
- OIL-FIRED RADIATOR CENTRAL HEATING AND BESPOKE PERIOD-STYLE DOUBLE GLAZING.
- ). DRIVEWAY PARKING FOR THREE CARS AND LARGE ATTACHED GARAGE/WORKSHOP.
- EXCELLENT CEILING HEIGHTS, FLAGSTONE FLOORS, LARGE FEATURE SASH WINDOWS ETC.
- THREE RECEPTION ROOMS AND FOUR DOUBLE BEDROOMS PLUS EN-SUITE.