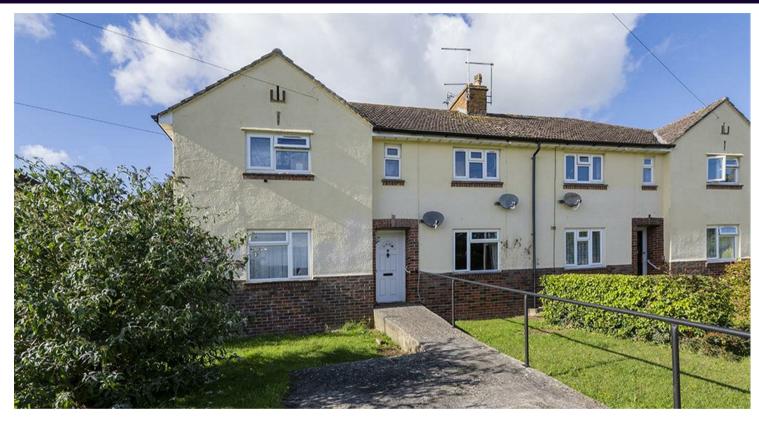

## Rolfe East

69 St. Pauls Green, Sherborne, Dorset, DT9 4DY

Price Guide £135,000

- LARGE GROUND FLOOR GARDEN FLAT WITH TWO GENEROUS DOUBLE BEDROOMS.
- POPULAR CUL-DE-SAC LOCATION A SHORT WALK FROM THE TOWN CENTRE.
- 713 SQUARE FEET.

- 60' PRIVATE REAR GARDEN PLUS OFF ROAD DRIVEWAY PARKING.
- REQUIRES GENERAL MODERNISATION.
- VACANT NO FURTHER CHAIN.

- MAINS GAS FIRED RADIATOR CENTRAL HEATING AND uPVC DOUBLE GLAZING.
- 96 YEARS LEFT ON THE LEASE.