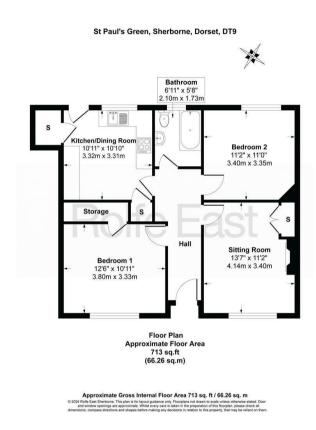

## Rolfe East

69 St. Pauls Green, Sherborne, Dorset, DT9 4DY

Price Guide £135,000

- LARGE GROUND FLOOR GARDEN FLAT WITH TWO GENEROUS DOUBLE BEDROOMS.
- POPULAR CUL-DE-SAC LOCATION A SHORT WALK FROM THE TOWN CENTRE.
- 713 SQUARE FEET.