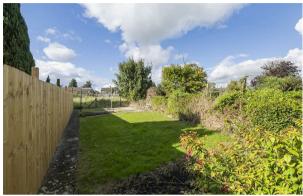

- 60' PRIVATE REAR GARDEN PLUS OFF ROAD DRIVEWAY PARKING.
- REQUIRES GENERAL MODERNISATION.
- VACANT NO FURTHER CHAIN.

- MAINS GAS FIRED RADIATOR CENTRAL HEATING AND uPVC DOUBLE GLAZING.
- 96 YEARS LEFT ON THE LEASE.