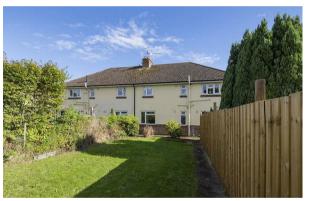

## Rolfe East

69 St. Pauls Green, Sherborne, Dorset, DT9 4DY

Price Guide £135,000

- LARGE GROUND FLOOR GARDEN FLAT WITH TWO GENEROUS DOUBLE BEDROOMS.
- POPULAR CUL-DE-SAC LOCATION A SHORT WALK FROM THE TOWN CENTRE.
- 713 SQUARE FEET.

- 60' PRIVATE REAR GARDEN PLUS OFF ROAD DRIVEWAY PARKING.
- REQUIRES GENERAL MODERNISATION.
- VACANT NO FURTHER CHAIN.

- MAINS GAS FIRED RADIATOR CENTRAL HEATING AND uPVC DOUBLE GLAZING.
- 96 YEARS LEFT ON THE LEASE.