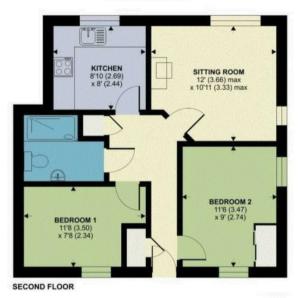

sherborne@rolfe-east.com https://www.rolfe-east.com/

Approximate Area = 531 sq ft / 49.3 sq m For identification only - Not to scale

© 2023 Rolfe East Sherborne. This plan is for layout guidance only. Floorplans not drawn to scale unless otherwise stated. Door and window openings are approximate. Whilst every care is taken in the preparation of this floorplan, please check all dimensions, compass directions and shapes before making any decisions in relation to this property, that may be reliant on them. Produced by Elements Property