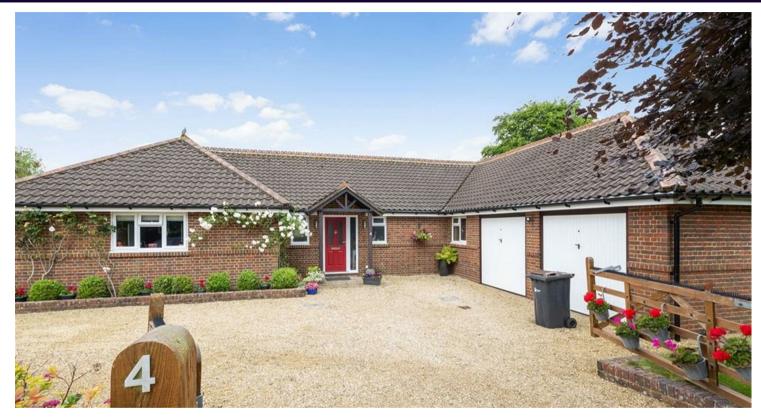

# 4 Gainsborough Drive, Sherborne, Dorset, DT9 6DR

Guide Price £850,000

- STUNNING DETACHED FOUR BEDROOM BUNGALOW PRESTIGIOUS CUL-DE-SAC ADDRESS.
- PRESTIGIOUS CUL-DE-SAC ADDRESS OFF BRADFORD ROAD.
- OPEN-PLAN LIVING SPACE WITH 'WOW-FACTOR' KITCHEN DINING ROOM.
- WALKING DISTANCE TO SHERBORNE CENTRE AND RAILWAY STATION TO LONDON.
- DOUBLE GARAGE AND ENCLOSED PRIVATE DRIVEWAY PARKING FOR 4-5 CARS.
- GARDENS BOAST SUNNY SOUTHERLY AND WESTERLY ASPECTS.
- EXCELLENT LEVELS OF NATURAL LIGHT FROM DUAL AND TRIPLE ASPECTS.
- SUBSTANTIAL LEVEL CORNER PLOT OF A THIRD OF AN ACRE (0.31 ACRES APPRX).
- uPVC DOUBLE GLAZING AND MAINS GAS FIRED RADIATOR CENTRAL HEATING.
- SHORT WALK TO NEARBY COUNTRYSIDE.