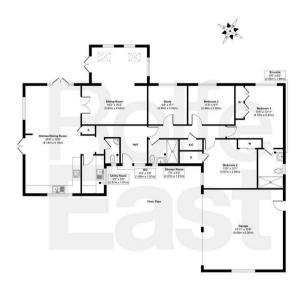

#### Gainsborough Drive, Sherborne, DT9

Approx. Gross Internal Floor Area 2027 sq. ft / 188.37 sq. m

O Rolls East Sherborns 2021. This plans is to layout purdance only. Propriate not drawn to scale unless of dementer stands. Door and Windows openings are approximant. Whits levery care is taken in propagation of this Rodges, please check, all demensions, compass devotions and disapse before making any decisions in relation to the properly that may be related on them.