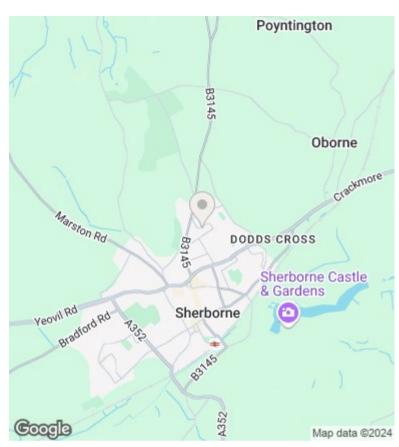

O BEDROOM DETACHED BUNGALOW.
- POPULAR CUL-DE-SAC LOCATION.

- GATED DRIVEWAY PARKING FOR THREE CARS.
- SMALL COURTYARD GARDEN AT REAR.
- UNDER FLOOR HEATING AND uPVC DOUBLE GLAZING.
- NO FURTHER CHAIN.

# ## Standard ## Sta

© 2023 Rolfe East Sherborne: This plan is for layout guidance only. Floorplans not drawn to scale unless otherwise stated. Door and window openings are approximate. Whilst every care is taken in the preparation of this floorplan, please check all dimensions, compass directions and shapes before making any decisions in relation to this property, that may be reliant on them. Produced by Elements Property

#### **Directions**

#### **Viewings**

Viewings by arrangement only. Call 01935814929 to make an appointment.

#### **Council Tax Band**

С

#### **EPC Rating:**

C