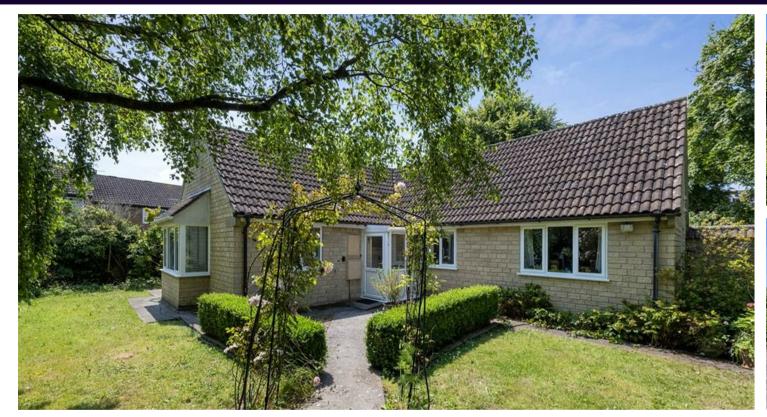

## 7 Old Farm, Yeovil Road, Sherborne, Dorset, DT9 4DG

Price Guide £525,000

- MODERN DETACHED BUNGALOW IN SUPERB, SECRET 'TUCKED AWAY' LOCATION.
- LEVEL GARDENS ON FRONT, SIDE AND REAR REAR ENJOYS SUNNY SOUTHERLY ASPECT.
- THREE RECEPTION ROOMS, THREE BEDROOMS AND TWO BATHROOMS.
- NO FURTHER CHAIN.

- SHORT LEVEL WALK TO TOWN CENTRE, WAITROSE AND RAILWAY STATION TO LONDON.
- FANTASTIC PRIVACY!
- SCOPE FOR EXTENSION, CONSERVATORY AND LOFT CONVERSION (STPP).
- SINGLE GARAGE, PARKING SPACE FOR ONE CAR PLUS VISITORS RESIDENTS PARKING.
- uPVC DOUBLE GLAZING AND MAINS GAS FIRED RADIATOR CENTRAL HEATING.
- MUST BE VIEWED TO BE FULLY APPRECIATED.