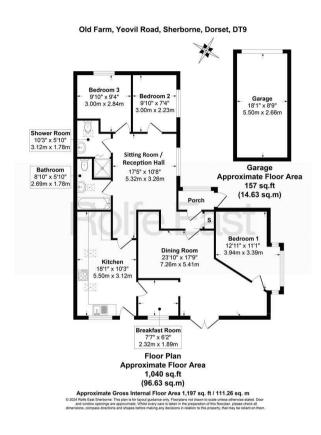

## 7 Old Farm, Yeovil Road, Sherborne, Dorset, DT9 4DG

Price Guide £525,000

- MODERN DETACHED BUNGALOW IN SUPERB, SECRET 'TUCKED AWAY' LOCATION.
- LEVEL GARDENS ON FRONT, SIDE AND REAR REAR ENJOYS SUNNY SOUTHERLY ASPECT.
- THREE RECEPTION ROOMS, THREE BEDROOMS AND TWO BATHROOMS.
- NO FURTHER CHAIN.

- SHORT LEVEL WALK TO TOWN CENTRE, WAITROSE AND RAILWAY STATION TO LONDON.
- FANTASTIC PRIVACY!
- SCOPE FOR EXTENSION, CONSERVATORY AND LOFT CONVERSION (STPP).
- SINGLE GARAGE, PARKING SPACE FOR ONE CAR PLUS VISITORS RESIDENTS PARKING.
- uPVC DOUBLE GLAZING AND MAINS GAS FIRED RADIATOR CENTRAL HEATING.
- MUST BE VIEWED TO BE FULLY APPRECIATED.