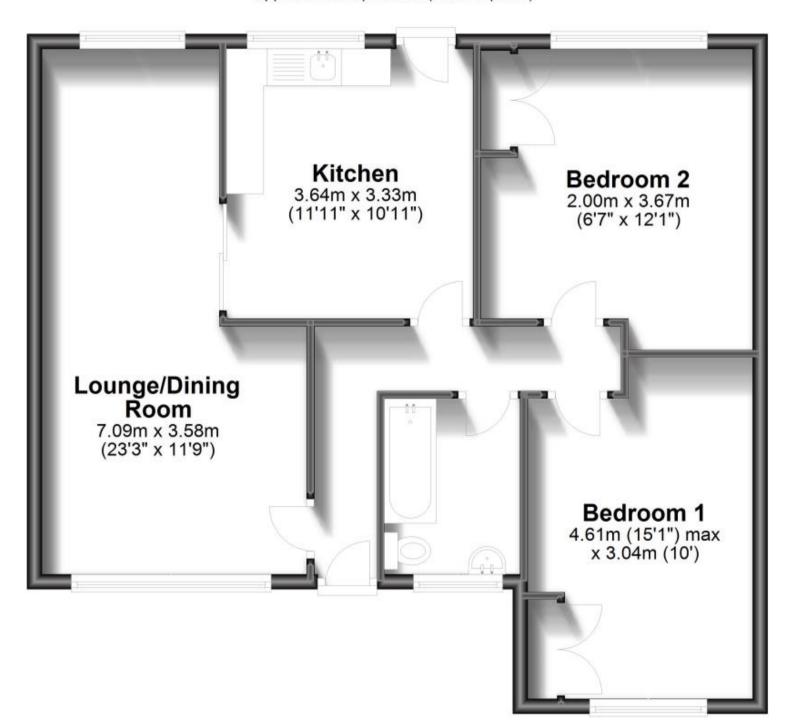

## Accommodation

Hallway

Living Area 7.09m x 3.57m

**Kitchen** 3.34m x 3.63m

Bathroom 1.53m x 2.47m

 $\textbf{Bedroom One} \hspace{0.2cm} 3.67m \hspace{0.1cm} x \hspace{0.1cm} 3.64m$ 

 $\textbf{Bedroom Two} \hspace{0.2cm} 4.05m \hspace{0.1cm} x \hspace{0.1cm} 3.04m$ 

## **Ground Floor**

Approx. 73.2 sq. metres (787.5 sq. feet)