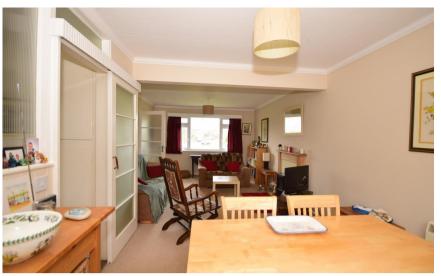

## Accommodation

Hallway

Living Area 7.09m x 3.57m

**Kitchen** 3.34m x 3.63m

Bathroom 1.53m x 2.47m

 $\textbf{Bedroom One} \hspace{0.2cm} 3.67m \hspace{0.1cm} x \hspace{0.1cm} 3.64m$ 

 $\textbf{Bedroom Two} \hspace{0.2cm} 4.05m \hspace{0.1cm} x \hspace{0.1cm} 3.04m$ 