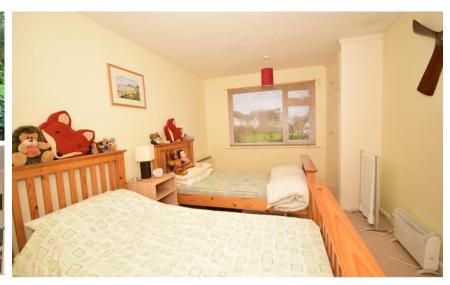

## Accommodation

Hallway

Living Area 7.09m x 3.57m

**Kitchen** 3.34m x 3.63m

Bathroom 1.53m x 2.47m

 $\textbf{Bedroom One} \hspace{0.2cm} 3.67m \hspace{0.1cm} x \hspace{0.1cm} 3.64m$ 

 $\textbf{Bedroom Two} \hspace{0.2cm} 4.05m \hspace{0.1cm} x \hspace{0.1cm} 3.04m$ 