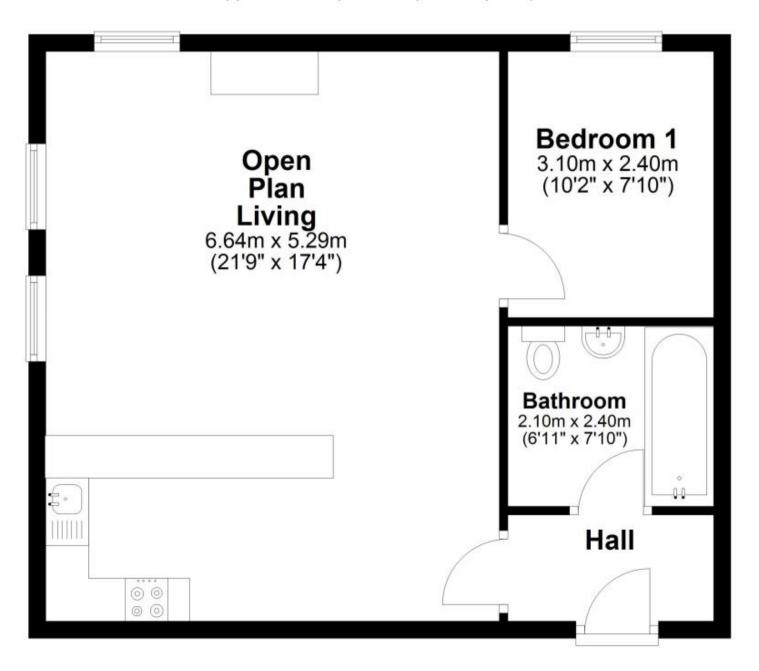

## Accommodation

Hallway Opem Plan Living 5.2m x 6.6m Bedroom 3.1m x 2.4m Bathroom 2.1m x 2.4m

## **Top Floor**

Approx. 51.7 sq. metres (556.4 sq. feet)

Total area: approx. 51.7 sq. metres (556.4 sq. feet)