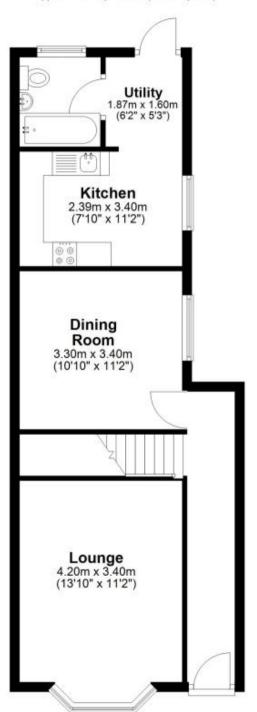

Accommodation

Hallway Hallway

**Lounge** 3.4mx 4.2m

Dining Room 3.4m x 3.3m

Kitchen 2.4m x 3.5m

**Utility** 1.6m x 1.9m

Bathroom 1.9m x 2.4m

Upstairs Landing-

Bedroom One 3.4m x 3.5m

WC

Bedroom Three/Dressing Room 2.4m x 3.4m Bedroom Two 3.6m x 3.4m Garden

Call Ryde 01983 563785 ■ pittis.co.uk

**Ground Floor** 

Approx. 51.2 sq. metres (551.6 sq. feet)

First Floor
Approx. 38.6 sq. metres (415.1 sq. feet)