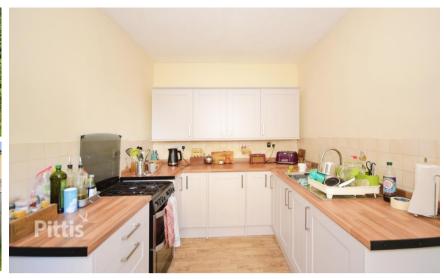

Accommodation

Hallway Hallway

**Lounge** 3.4mx 4.2m

Dining Room 3.4m x 3.3m

Kitchen 2.4m x 3.5m

**Utility** 1.6m x 1.9m

Bathroom 1.9m x 2.4m

Upstairs Landing-