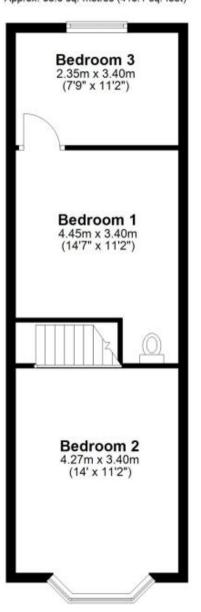

Bedroom One 3.4m x 3.5m

WC

Bedroom Three/Dressing Room 2.4m x 3.4m Bedroom Two 3.6m x 3.4m Garden

Call Ryde 01983 563785 ■ pittis.co.uk

**Ground Floor** 

Approx. 51.2 sq. metres (551.6 sq. feet)

First Floor
Approx. 38.6 sq. metres (415.1 sq. feet)