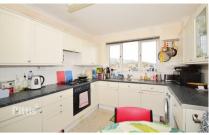

## Accommodation

Hallway

Lounge Area 3.63m x 4.9m

Kitchen 3.4m x 3m

**Bedroom One** 3.5m x 2.5m

Bedroom Two 3.8m x 3.9m

Shower Room 1.9m x 2.3m

Roof Patio