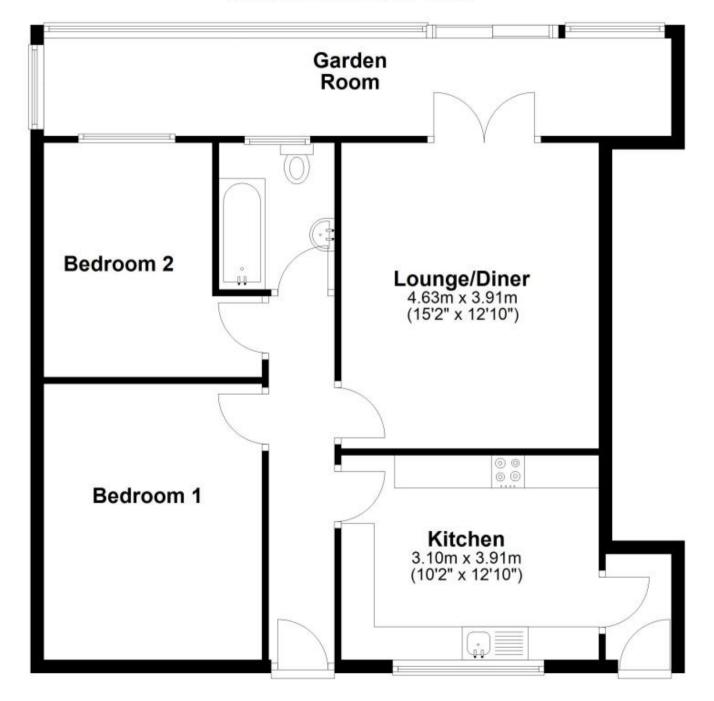

Hallway Lounge 3.9m x 4.6m Kitchen/Diner 3.1m x 3.4m Bedroom One 3.6m x 3.3m Bedroom Two 3m x 2.54m Shower Room 2.4m x 1.7m Driveway Garden

T: POTENTIAL:

### **Ground Floor**

Approx. 82.7 sq. metres (889.7 sq. feet)

Total area: approx. 82.7 sq. metres (889.7 sq. feet)