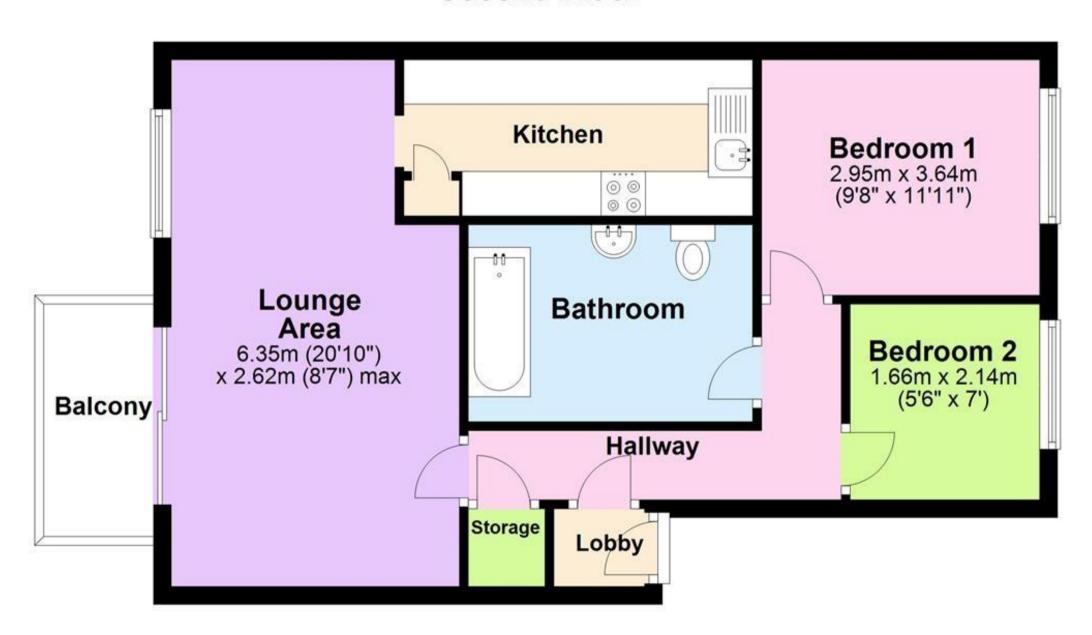

## Accommodation

Lobby

Hallway

Lounge Area 2.651m x 6.351m

**Kitchen** 3.135m x 2.114m

Bedroom One 2.96m x 3.6m

Bedroom Two 2.58m x 2.2m

**Bathroom** 2.18m x 1.68m

## **Second Floor**