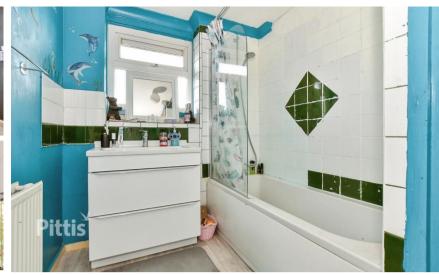

## **Accommodation**

Upstairs to hallway

Lounge/Diner 4.8m x 4.47m

**Kitchen** 3.71m x 2.77m

Separate Toilet

**Bathroom** 

Bedroom One 3.86m x 3.1m

Bedroom Two 3.71m x 2.7m