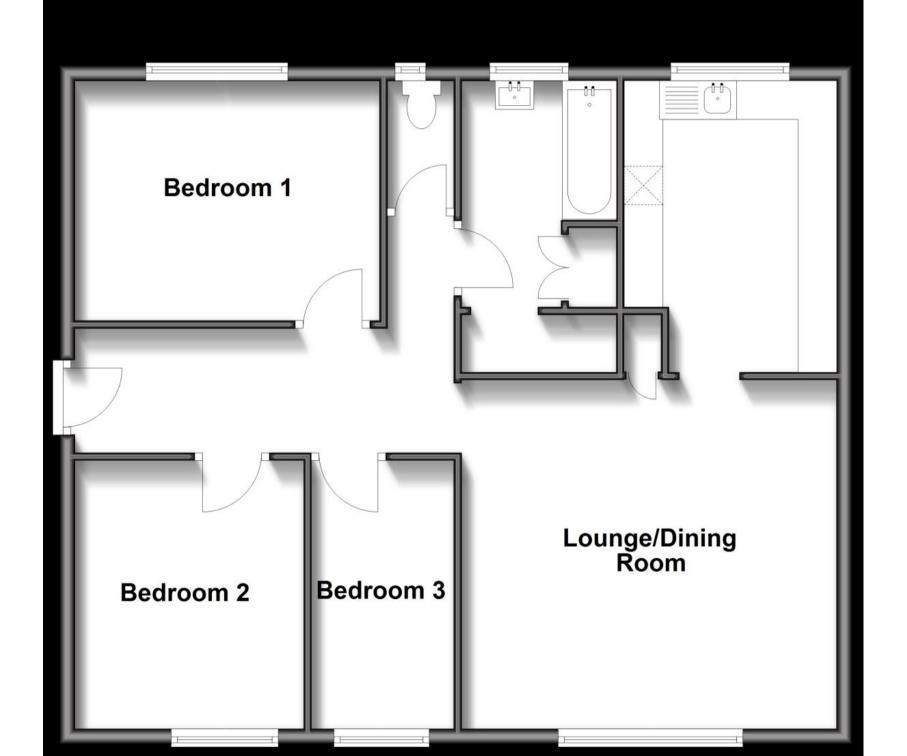

## **Accommodation**

Upstairs to hallway

Lounge/Diner 4.8m x 4.47m

**Kitchen** 3.71m x 2.77m

Separate Toilet

**Bathroom** 

Bedroom One 3.86m x 3.1m

Bedroom Two 3.71m x 2.7m

Bedroom Three 3.41m x 1.8m

Allocated Parking