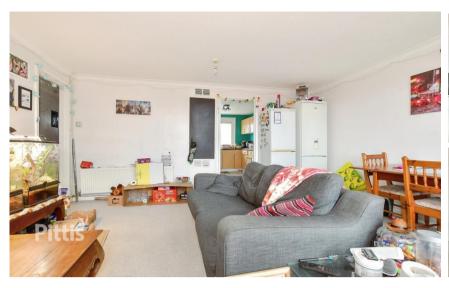

## **Accommodation**

Upstairs to hallway

Lounge/Diner 4.8m x 4.47m

**Kitchen** 3.71m x 2.77m

Separate Toilet

**Bathroom** 

Bedroom One 3.86m x 3.1m

Bedroom Two 3.71m x 2.7m