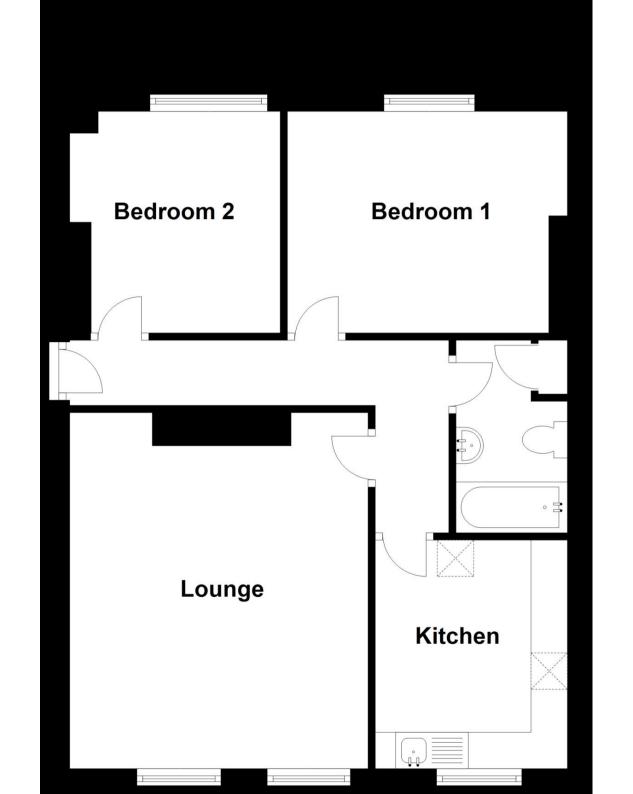

## Accommodation

Hallway

**Kitchen** 3.1m x 2.82m

Lounge/Diner 4.7m x 4.1m

**Bathroom** 

Bedroom One 3.58m x 2.97m

Bedroom Two 3m x 2.8m

Renting a property is a big commitment and we recommend that you visit the local authority website and these websites which offer helpful information and advice about letting