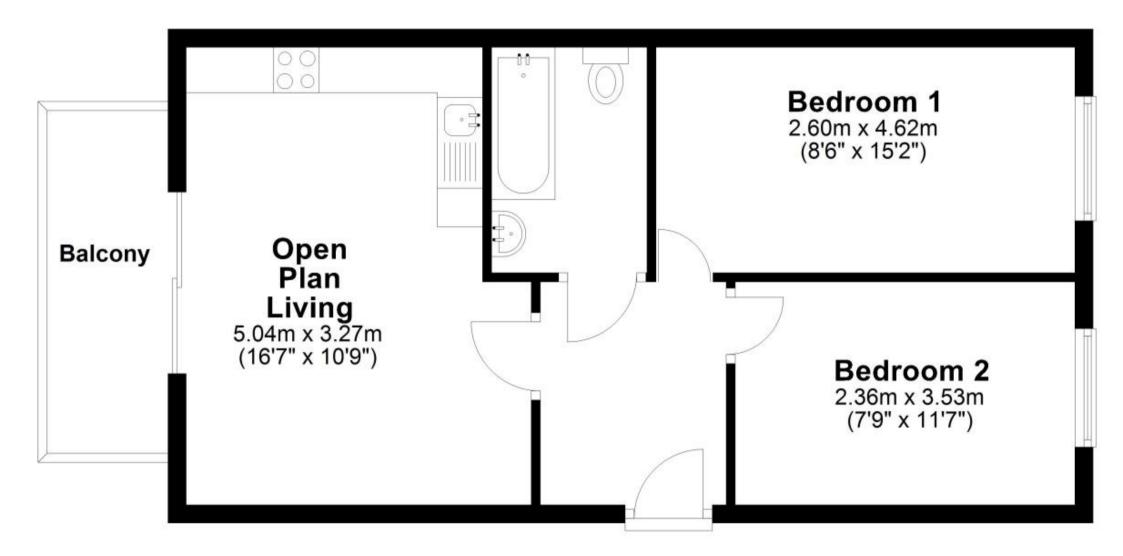

## Accommodation

Entrance Hall
Kitchen/Living Room 5.04 x 3.81

**Bedroom 1** 4.62 x 2.60 **Bedroom 2** 3.53 x 2.36

Bathroom

CURRENT:

POTENTIAL:

**First Floor** 

Approx. 49.1 sq. metres (528.3 sq. feet)

Total area: approx. 49.1 sq. metres (528.3 sq. feet)