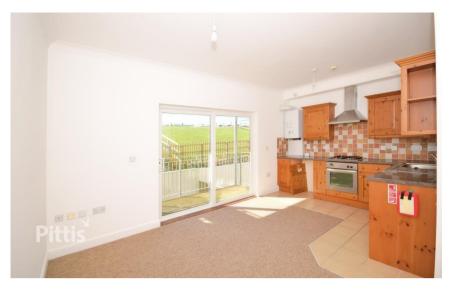

## Accommodation

Entrance Hall
Kitchen/Living Room 5.04 x 3.81

**Bedroom 1** 4.62 x 2.60 **Bedroom 2** 3.53 x 2.36

Bathroom

CURRENT:

POTENTIAL:

**First Floor** 

Approx. 49.1 sq. metres (528.3 sq. feet)