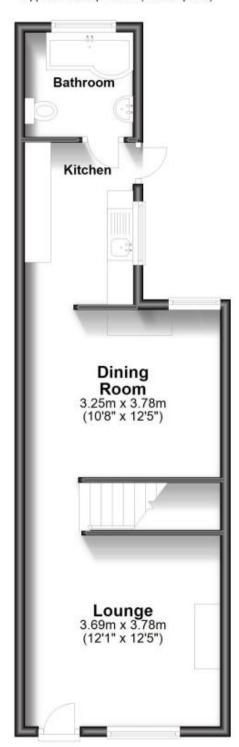

## Accommodation

**Lounge** 3.79m x 3.74m

Dining Room 3.79m x 3.25m

**Kitchen** 3.15m x 2.06m

**Bathroom** 

**Upstairs To Landing** 

Bedroom One 3.97m x 3.69m **Bedroom Two** 2.97m x 2.87m

Bedroom Three 3.15m x 2.08m

## **Ground Floor**

Approx. 41.7 sq. metres (448.6 sq. feet)

First Floor

Approx. 37.2 sq. metres (400.8 sq. feet)