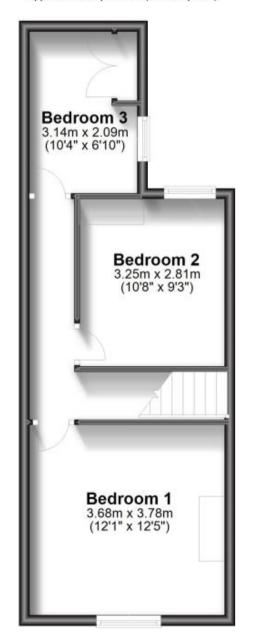

## Accommodation

**Lounge** 3.79m x 3.74m

Dining Room 3.79m x 3.25m

**Kitchen** 3.15m x 2.06m

**Bathroom** 

**Upstairs To Landing** 

Bedroom One 3.97m x 3.69m **Bedroom Two** 2.97m x 2.87m

Bedroom Three 3.15m x 2.08m

## **Ground Floor**

Approx. 41.7 sq. metres (448.6 sq. feet)

First Floor

Approx. 37.2 sq. metres (400.8 sq. feet)