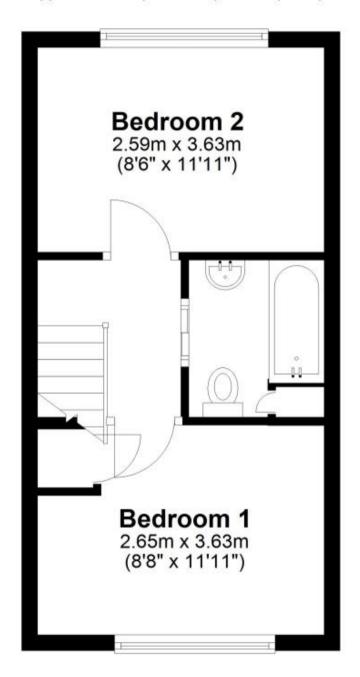

## Accommodation

**Entrance Hall** 

**Kitchen** 3.13 x 1.63

Lounge/Dining Room 4.20 x 3.63

**Bedroom 1** 3.65 x 2.67

Bedroom 2 3.64 x 2.59

**Bathroom** 

Private Garden

## Call Ryde 01983 563785 ■ pittis.co.uk

POTENTIAL:

CURRENT:

**Ground Floor** 

Approx. 27.0 sq. metres (290.2 sq. feet)

Lounge/Dining Room Kitchen 3.13m x 1.63m (10'3" x 5'4")

**First Floor** 

Approx. 27.0 sq. metres (290.2 sq. feet)

Total area: approx. 53.9 sq. metres (580.4 sq. feet)