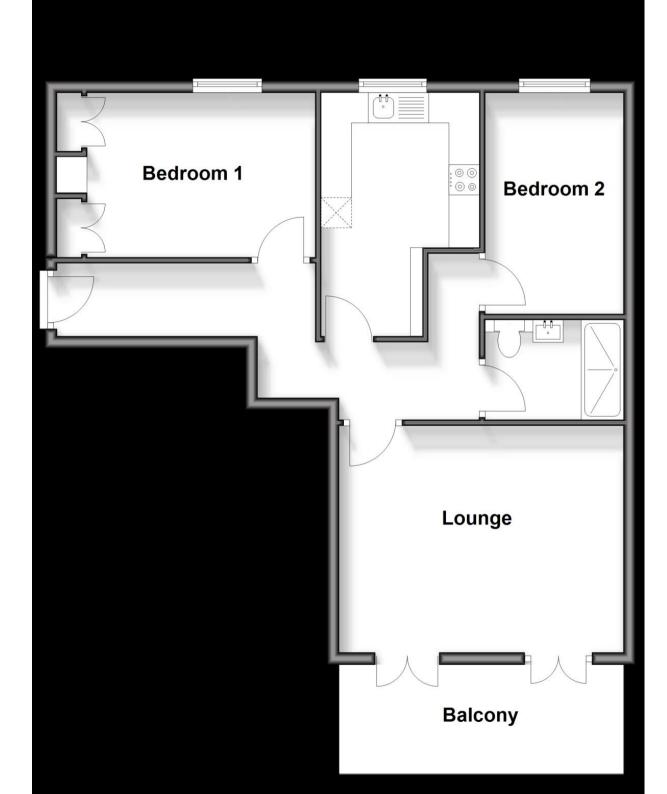

## Accommodation

Entrance Hall Lounge 4.7 x 3.76 Balcony 4.70 x 2.75 Kitchen 4.04 x 2.26 Bedroom 1 3.61 x 2.82 Bedroom 2 3.66 x 2.26 Shower Room

POTENTIAL: