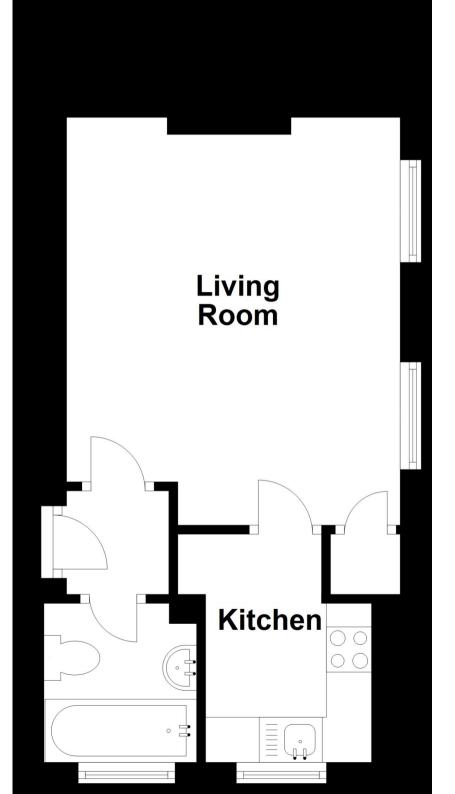

## Accommodation Hallway

Living Space 4.45m x 3.71m Kitchen 2.59m x 1.83m Bathroom Communal Garden