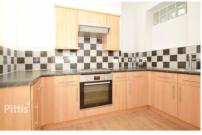

## **Accommodation**

Hallway

Dining Room/Bedroom Four 3.1m x 3.56m

Kitchen 3.1m x 2.4m

Shower/Utility Room

Upstairs -

WC

Bedroom Three 3.2m x 1.7m