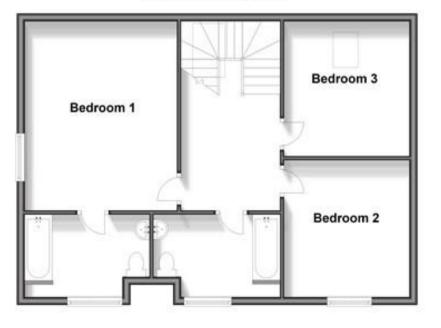

### Accommodation

Open Plan Living Area 10.4m x 8.11m Utility Room 1.98m x 1.75m Study 4.93m x 2.72m Cloakroom Upstairs Landing Bedroom One 4.63m xx 3.99m En Suite Bathroom Bedroom Two 3.74m x 3.33m Bedroom Three 3.33m x 3.25m Family Bathroom Driveway Parking Courtyard Garden

First Floor Approx. 67.9 sq. metres (731.3 sq. feet)