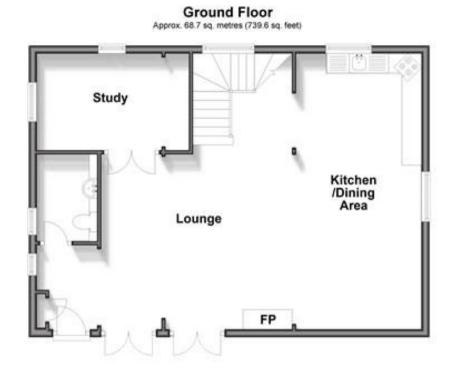

### Accommodation

Open Plan Living Area 10.4m x 8.11m Utility Room 1.98m x 1.75m Study 4.93m x 2.72m Cloakroom Upstairs Landing Bedroom One 4.63m xx 3.99m En Suite Bathroom Bedroom Two 3.74m x 3.33m Bedroom Three 3.33m x 3.25m Family Bathroom Driveway Parking Courtyard Garden