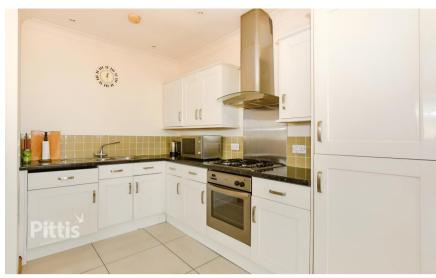

## **Accommodation**

Hallway

Kitchen/Living Room 6.25m x 4.04m

**Bedroom One** 3m x 2.97m **Bedroom Two** 3.28m x 2.97m

**Bathroom** 

**Communal Roof Terrace** 