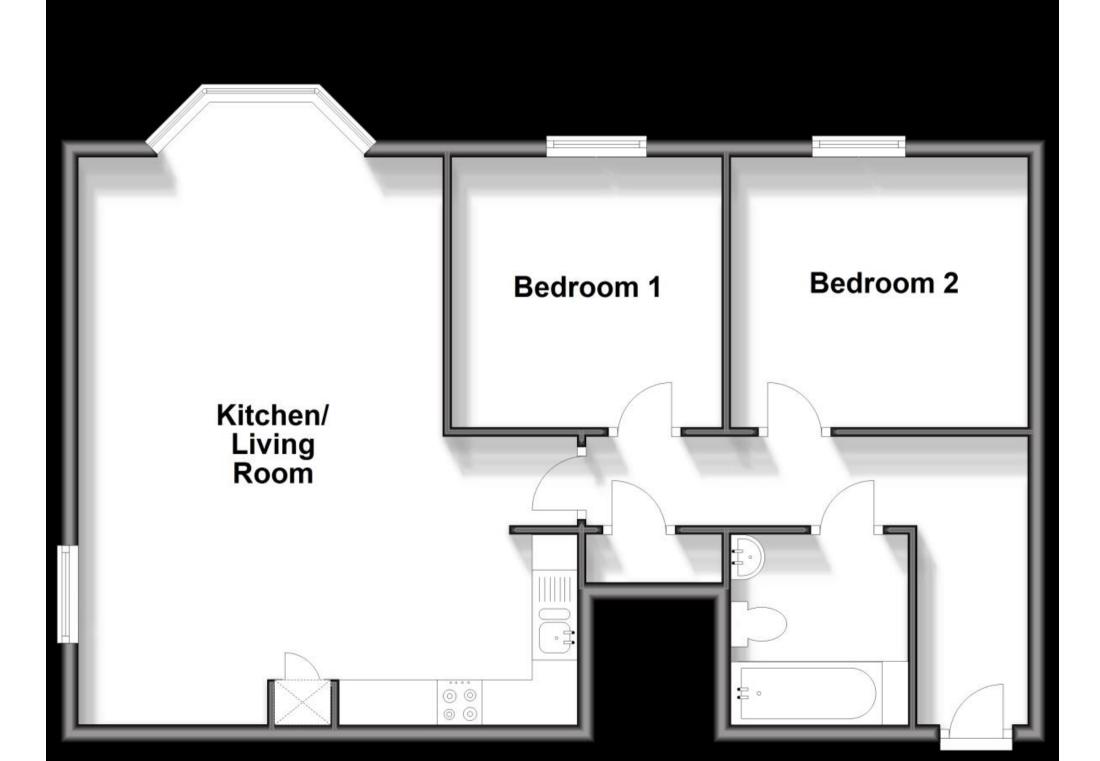

## **Main Features**

Two Bedroom

**Open Plan** 

**Central Location** 

**No Deposit Option** 

**Long Let** 

**Available Now** 

Deposit required is £1,009.62 Isle of Wight - Council Tax Band Tax Band B

## **Accommodation**

Hallway

Kitchen/Living Room 6.25m x 4.04m

**Bedroom One** 3m x 2.97m **Bedroom Two** 3.28m x 2.97m

**Bathroom** 

**Communal Roof Terrace** 