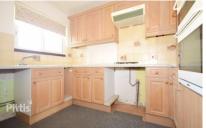

## **Accommodation**

Hallway

WC 1.7m x 1m

Shower Room 1.6m x 1.9m

**Bedroom One** 3.4m x 3.7m

Kitchen 3m x 3.02m

Boiler Room 1.8m x 1.7m

Lounge 4.2m x 5m