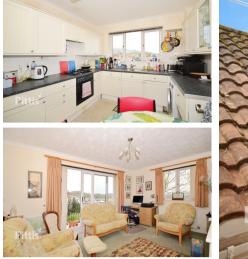

## Accommodation

Hallway Lounge Area 3.63m x 4.9m Kitchen 3.4m x 3m Bedroom One 3.5m x 2.5m Bedroom Two 3.8m x 3.9m Shower Room 1.9m x 2.3m Roof Patio Balcony Allocated Space

The Proper Ombudsma