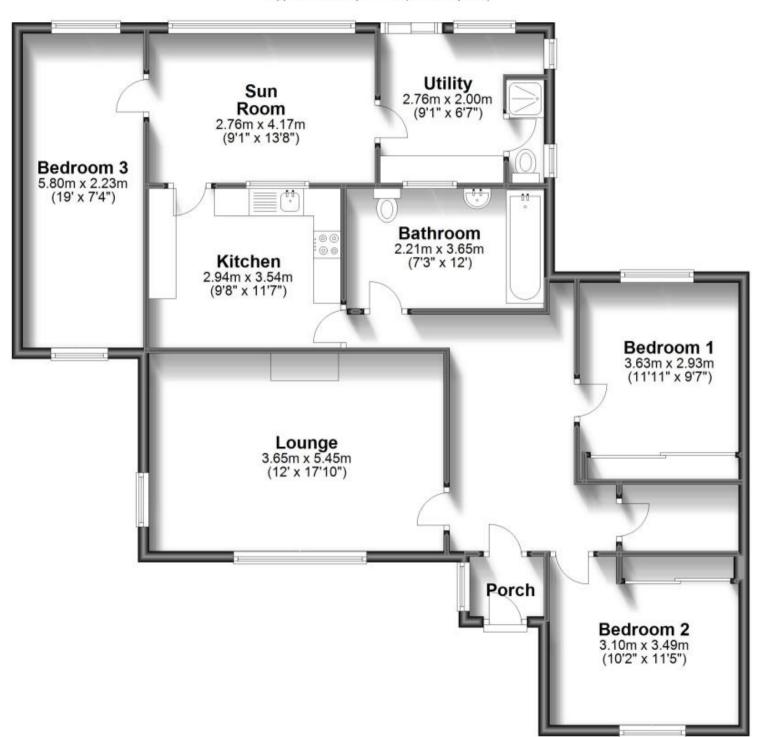

## **Accommodation**

Porch

Hall

 $\textbf{Lounge} \hspace{0.2cm} 3.6m \hspace{0.1cm} x \hspace{0.1cm} 5.45m$ 

**Kitchen** 2.94m x 3.5m

**Sun Room** 2.77m x 4.13m

 $\textbf{Utility Room} \quad 2.7 \text{m x } 2 \text{m}$ 

**Shower Room** 

**Bedroom One** 5.8m x 2.25m **Bedroom One** 2.94m x 3.67m

Bedroom Two 3.4m x 3m

Store 1.22m x 2.19m

Driveway Garden

Call Ryde 01983 563785 ■ pittis.co.uk

## **Ground Floor**

Approx. 112.0 sq. metres (1205.6 sq. feet)