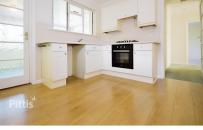

## **Accommodation**

Porch

Hall

 $\textbf{Lounge} \hspace{0.2cm} 3.6m \hspace{0.1cm} x \hspace{0.1cm} 5.45m$ 

**Kitchen** 2.94m x 3.5m

**Sun Room** 2.77m x 4.13m

 $\textbf{Utility Room} \quad 2.7 \text{m x } 2 \text{m}$ 