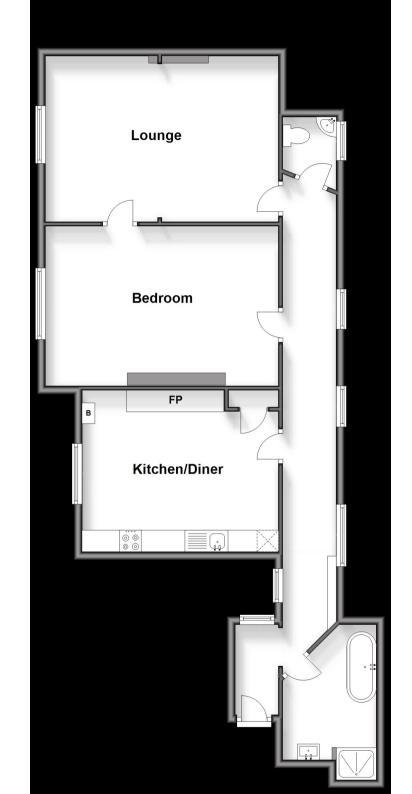

## Accommodation

Hallway

**Bathroom** 

 $\textbf{Kitchen/Diner} \quad 4.14m \ x \ 3.33m$ 

**Lounge** 5.8m x 3.81m

**Bedroom** 5.85m x 3.66m

WC

Allocated Parking Space