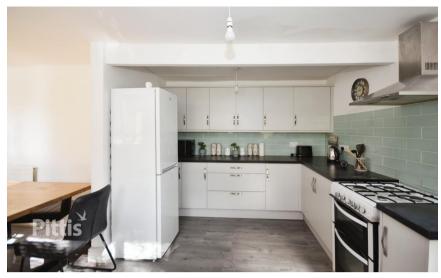

## **Accommodation**

Porch

**Lounge** 3.4m x 4.32m

Play Room/Study 3.05m x 3.2m

Dining Area 2.2m x 3.1m

Kitchen 3m x 4.3m

**Upstairs To Landing** 

WC 0.8m x 2.2m