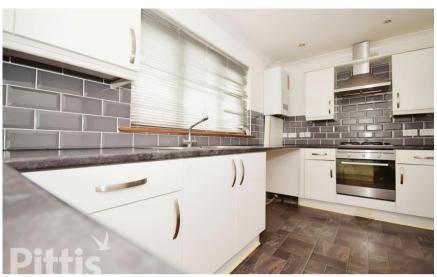

#### **Accommodation**

Hallway

WC 0.86m x 1.8m

Kitchen 2.1m x 4m

Lounge/Diner 4.09m(max) x 5.7m

Bedroom One 3.3m x 2.7m Bedroom Two 2.9m x 3.3m Bedroom Three 2.8m x 2.06m

**Bathroom** 1.9m x 2.07m

Garden Driveway

# **Ground Floor**