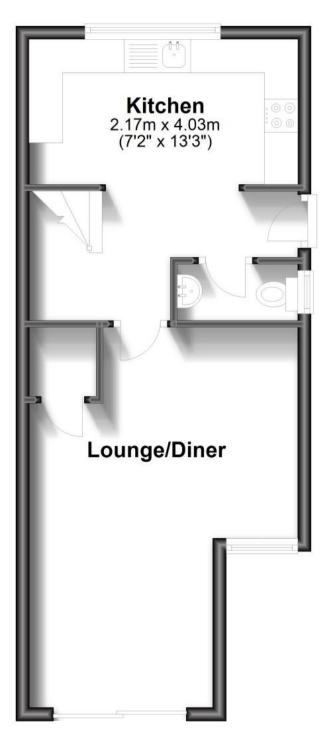

#### **Accommodation**

Hallway

WC 0.86m x 1.8m

Kitchen 2.1m x 4m

Lounge/Diner 4.09m(max) x 5.7m

Bedroom One 3.3m x 2.7m Bedroom Two 2.9m x 3.3m Bedroom Three 2.8m x 2.06m

**Bathroom** 1.9m x 2.07m

Garden Driveway

# **Ground Floor**