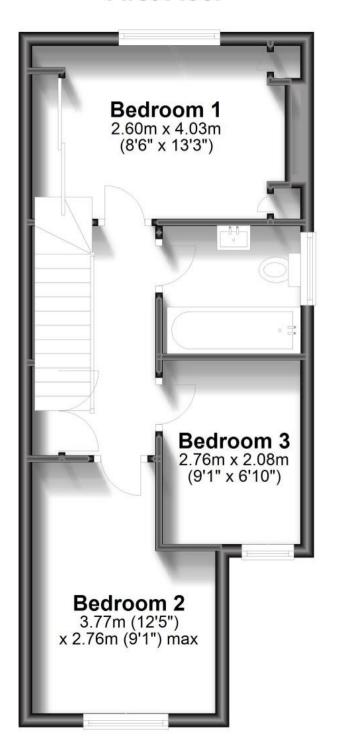

#### **Accommodation**

Hallway

WC 0.86m x 1.8m

Kitchen 2.1m x 4m

Lounge/Diner 4.09m(max) x 5.7m

Bedroom One 3.3m x 2.7m Bedroom Two 2.9m x 3.3m Bedroom Three 2.8m x 2.06m

**Bathroom** 1.9m x 2.07m

Garden Driveway

## **First Floor**