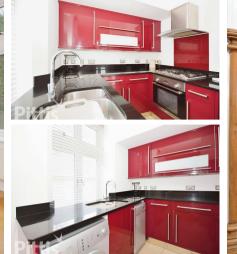

### Accommodation

Communal Entrance Hall Flat Hallway Living Area 4.7m x 4.45m Kitchen 2.2m x 2.24m Bathroom 1.9m x 2.9m Bedroom 4.6m x 3.3m Parking Space Communal Gardens