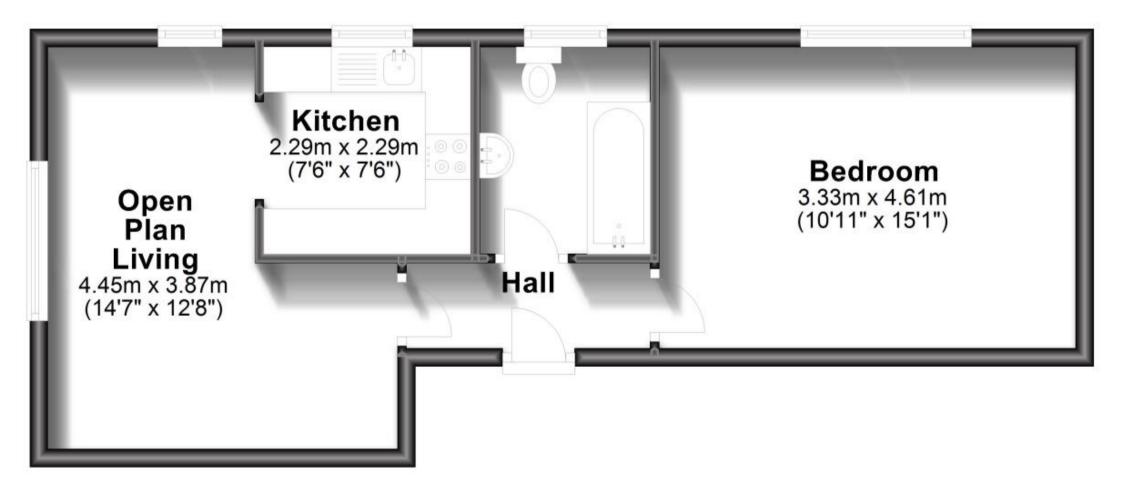

### Accommodation

Communal Entrance Hall Flat Hallway Living Area 4.7m x 4.45m Kitchen 2.2m x 2.24m Bathroom 1.9m x 2.9m Bedroom 4.6m x 3.3m Parking Space Communal Gardens

# **First Floor**

Approx. 42.2 sq. metres (454.5 sq. feet)