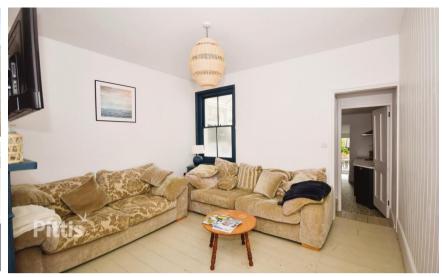

#### Accommodation

Dining Room 4.41m x 3.7m

**Lounge** 3.69m x 3.74m

**Kitchen** 3.79m x 2.4m

**Breakfast Room** 

**Utility Space** 

Upstairs -

Bedroom One 4.04m x 3.74m

## **Ground Floor**