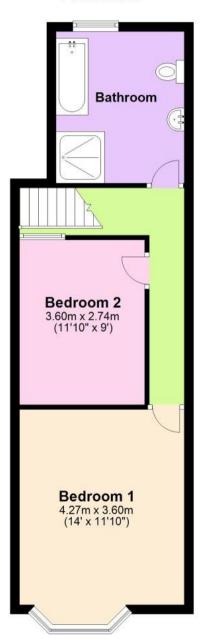

luded** 

**6 Month Only** 

**Well Presented** 

Two Beds

Garden



Deposit required is £1,269.23 Isle of Wight - Council Tax Band N/A

Renting a property is a big commitment and we recommend that you visit the local authority website and these websites which offer helpful information and advice about letting

www.gov.uk/government/publications/how-to-rent www.gov.uk/private-renting www.pittis.co.uk/renting/tenancy-fees-individuals/

www.gov.uk/green-deal-energy-saving-measures

#### Accommodation

Dining Room 4.41m x 3.7m

**Lounge** 3.69m x 3.74m

**Kitchen** 3.79m x 2.4m

**Breakfast Room** 

**Utility Space** 

Upstairs -

Bedroom One 4.04m x 3.74m

**Bedroom Two** 3.05m x 3.77m

**Bathroom** 

Garden

# Call Ryde 01983 563785 ■ pittis.co.uk



## **Ground Floor**



## First Floor