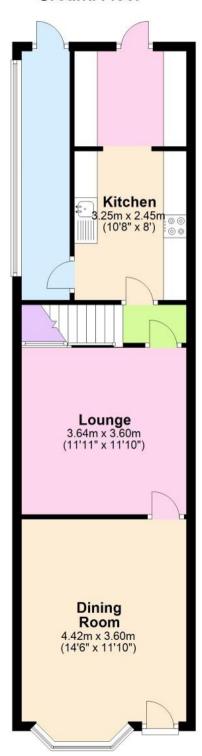

## **Ground Floor**

#### Accommodation

Dining Room 4.41m x 3.7m

**Lounge** 3.69m x 3.74m

**Kitchen** 3.79m x 2.4m

**Breakfast Room** 

**Utility Space** 

Upstairs -

Bedroom One 4.04m x 3.74m