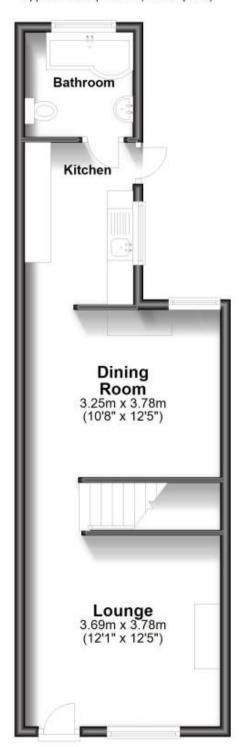

## **Accommodation**

**Lounge** 3.79m x 3.74m

Dining Room 3.79m x 3.25m

**Kitchen** 3.15m x 2.06m

**Bathroom** 

Upstairs To Landing

**Bedroom One** 3.97m x 3.69m **Bedroom Two** 2.97m x 2.87m **Bedroom Three** 3.15m x 2.08m

## **Ground Floor**

Approx. 41.7 sq. metres (448.6 sq. feet)

First Floor

Approx. 37.2 sq. metres (400.8 sq. feet)