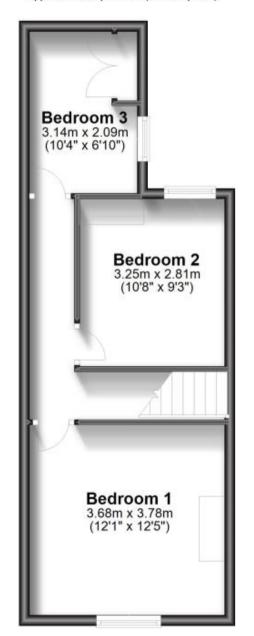

## **Accommodation**

**Lounge** 3.79m x 3.74m

Dining Room 3.79m x 3.25m

**Kitchen** 3.15m x 2.06m

**Bathroom** 

Upstairs To Landing

**Bedroom One** 3.97m x 3.69m **Bedroom Two** 2.97m x 2.87m **Bedroom Three** 3.15m x 2.08m

## **Ground Floor**

Approx. 41.7 sq. metres (448.6 sq. feet)

First Floor

Approx. 37.2 sq. metres (400.8 sq. feet)