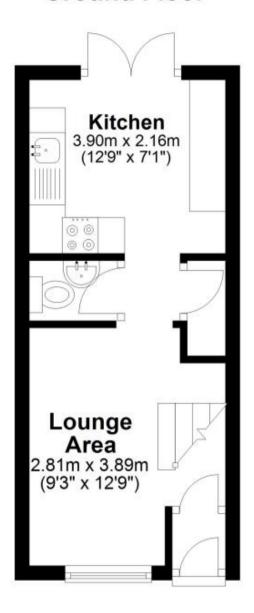

## Accommodation

Porch

**Lounge** 3.89m x 2.82m

Cloakroom

**Kitchen** 3.89m x 2.16m

**Upstairs** 

Bedroom One 3.91m x 2.8m **Bedroom Two** 3.89m x 2.16m

**Bathroom** Garden

## **Ground Floor**