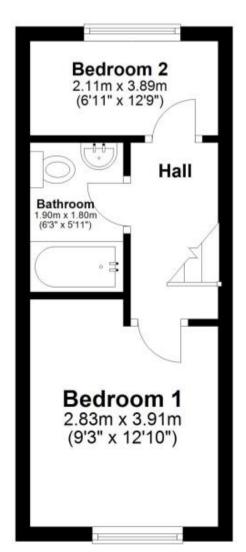

## Accommodation

Porch

**Lounge** 3.89m x 2.82m

Cloakroom

**Kitchen** 3.89m x 2.16m

**Upstairs** 

Bedroom One 3.91m x 2.8m **Bedroom Two** 3.89m x 2.16m

**Bathroom** Garden

## **First Floor**