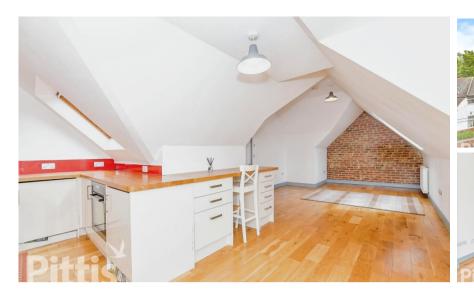

## Accommodation

Entrance Hall Lounge/Diner 8.36m x 3.76m Kitchen 3.18m x 2.14m Bedroom One 4.27m x 3.84m Bedroom Two 2.77m x 2.26m Shower Room