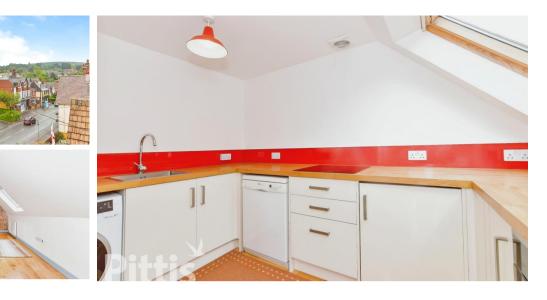

## Accommodation

Entrance Hall Lounge/Diner 8.36m x 3.76m Kitchen 3.18m x 2.14m Bedroom One 4.27m x 3.84m Bedroom Two 2.77m x 2.26m Shower Room