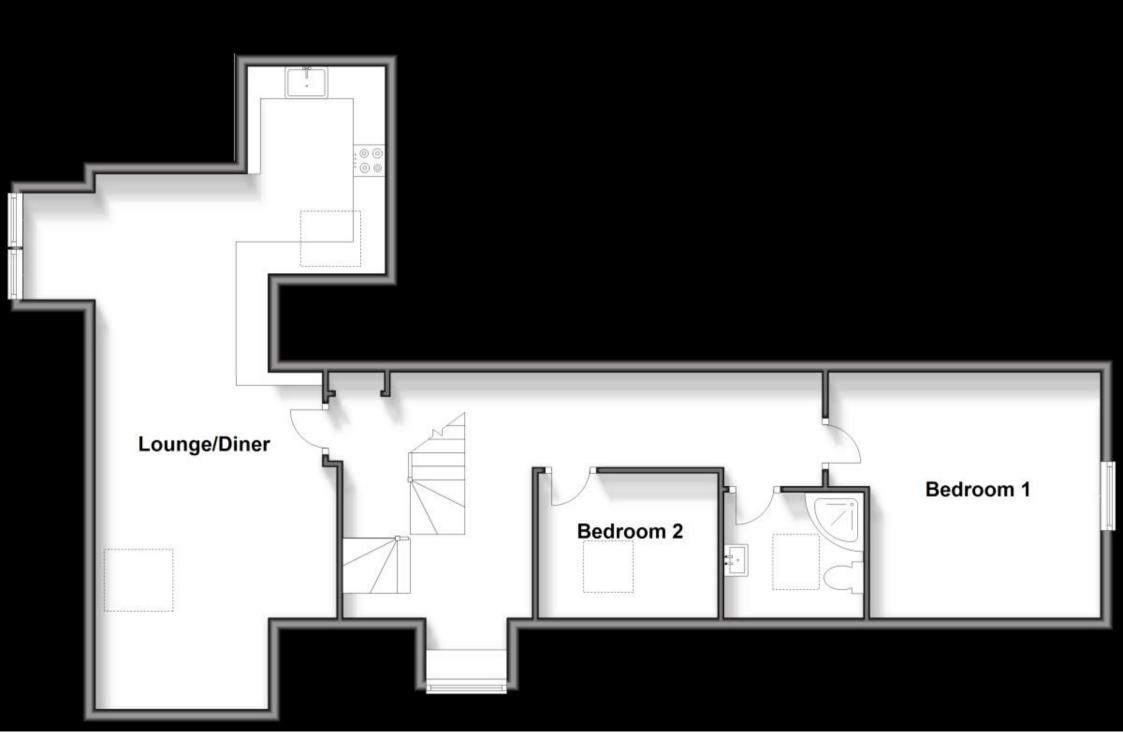

## Accommodation

Entrance Hall Lounge/Diner 8.36m x 3.76m Kitchen 3.18m x 2.14m Bedroom One 4.27m x 3.84m Bedroom Two 2.77m x 2.26m Shower Room