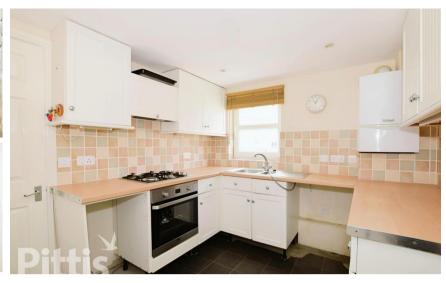

## **Accommodation**

Hallway

**Cloakroom** 1.97m x 0.87m

Lounge 3.51m x 3m

Dining Room 3.46m x 2.24m

Landing

Bedroom One 3.63m x 3m Bedroom Two 3.08m x 2.31m **Bathroom** 2.01m x 1.35m

**Bedroom Three With Ensuite** 2.19m x 1.93m