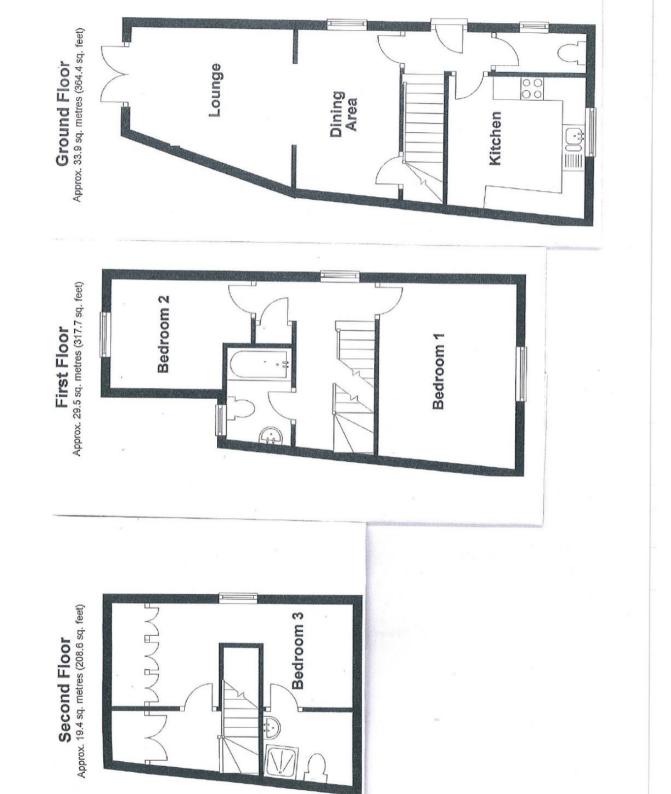

## **Accommodation**

Hallway

**Cloakroom** 1.97m x 0.87m

Lounge 3.51m x 3m

Dining Room 3.46m x 2.24m

Landing

Bedroom One 3.63m x 3m Bedroom Two 3.08m x 2.31m **Bathroom** 2.01m x 1.35m

**Bedroom Three With Ensuite** 2.19m x 1.93m