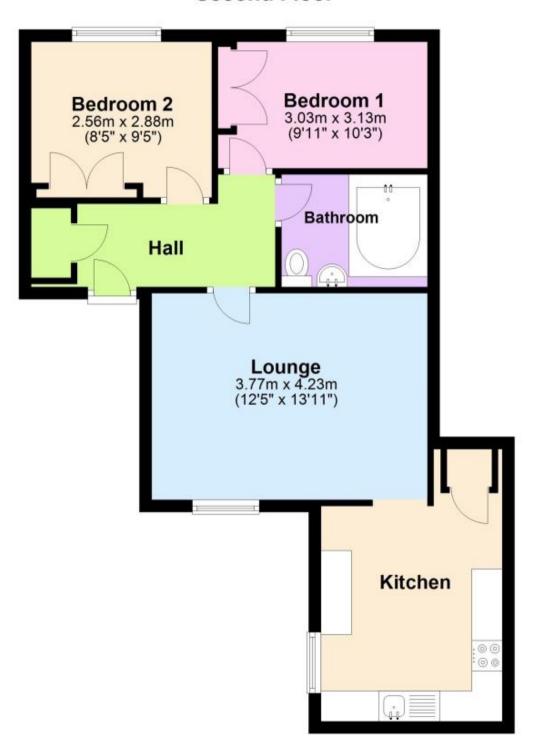

#### Accommodation

Hallway

**Lounge** 4.22m x 3.76m **Kitchen** 3.195m x 2.5m **Bathroom** 1.21m x 2.37m Bedroom One 3.08m x 3.11m Bedroom Two 2.63m x 2.8m

Communal Garden

# **Second Floor**