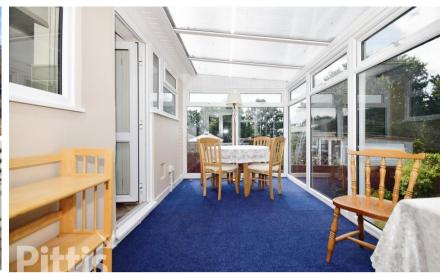

## Accommodation

Porch

Hallway

Lounge 3.6m x 5m

**Kitchen** 4.3m x 2.6m

Conservatory 4.5m x 2.85m Bedroom One 3.1m x 3.6m

Bedroom Two 3.5m x 2.7m

Shower Room  $1.4m \times 4.1m$ 