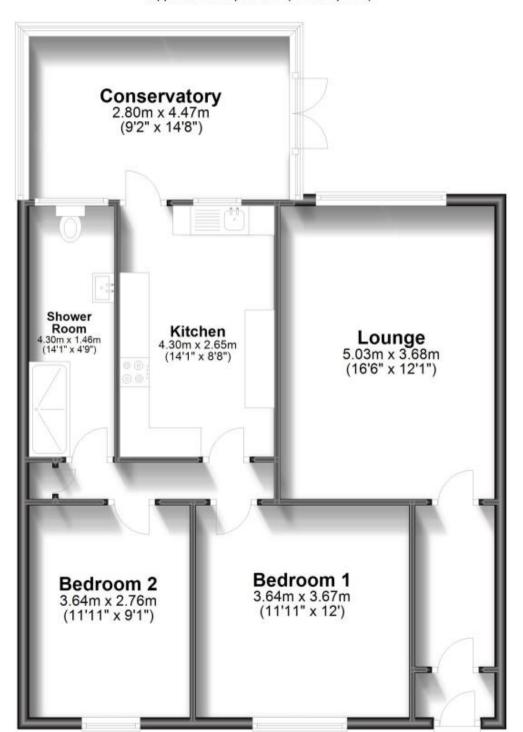

## Accommodation

Porch

Hallway

Lounge 3.6m x 5m

**Kitchen** 4.3m x 2.6m

Conservatory 4.5m x 2.85m Bedroom One 3.1m x 3.6m

Bedroom Two 3.5m x 2.7m

Shower Room  $1.4m \times 4.1m$ 

## **Ground Floor**

Approx. 83.0 sq. metres (893.2 sq. feet)