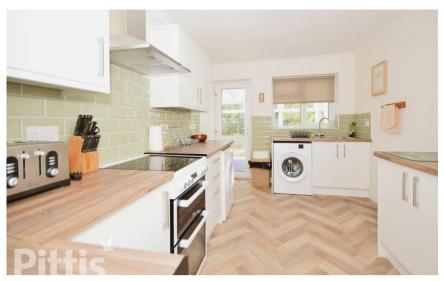

## Accommodation

Porch

Hallway

Lounge 3.6m x 5m

**Kitchen** 4.3m x 2.6m

Conservatory 4.5m x 2.85m Bedroom One 3.1m x 3.6m

Bedroom Two 3.5m x 2.7m

Shower Room  $1.4m \times 4.1m$ 