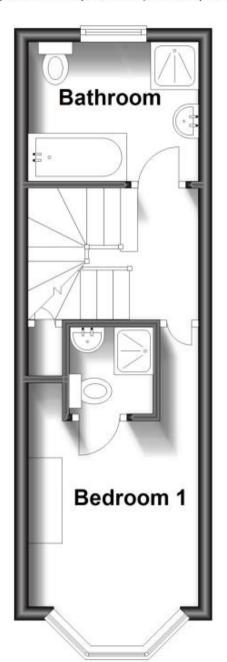

## **Accommodation**

Hallway

Lounge/Diner 5.27m x 3.86m

**Kitchen** 2.98m x 3.7m

Upstairs to first floor-Bathroom 1.6m x 3.7m

Bedroom One 3.7m x 3.9m

**En-Suite** 1.4m x 1.8m

Upstairs to second floor-

## **Ground Floor**

Approx. 20.8 sq. metres (223.9 sq. feet)

**First Floor** 

Approx. 20.8 sq. metres (224.0 sq. feet)

**Second Floor** 

Approx. 20.8 sq. metres (224.0 sq. feet)

Total area: approx. 62.4 sq. metres (671.9 sq. feet)