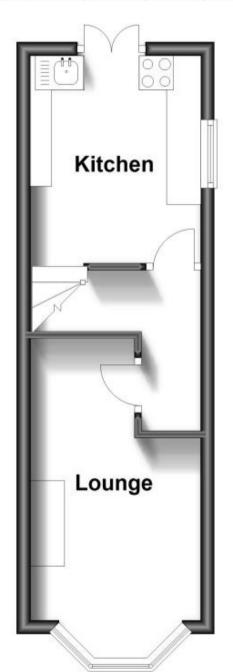

## **Accommodation**

Hallway

Lounge/Diner 5.27m x 3.86m

**Kitchen** 2.98m x 3.7m

Upstairs to first floor-Bathroom 1.6m x 3.7m

Bedroom One 3.7m x 3.9m

**En-Suite** 1.4m x 1.8m

Upstairs to second floor-

## **Ground Floor**

Approx. 20.8 sq. metres (223.9 sq. feet)

**First Floor** 

Approx. 20.8 sq. metres (224.0 sq. feet)

**Second Floor** 

Approx. 20.8 sq. metres (224.0 sq. feet)

Total area: approx. 62.4 sq. metres (671.9 sq. feet)