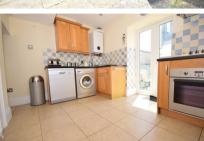

## **Accommodation**

Hallway

Lounge/Diner 5.27m x 3.86m

**Kitchen** 2.98m x 3.7m

Upstairs to first floor-Bathroom 1.6m x 3.7m

Bedroom One 3.7m x 3.9m

**En-Suite** 1.4m x 1.8m

Upstairs to second floor-