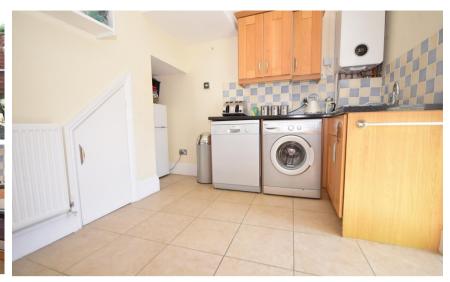

## **Accommodation**

Hallway

Lounge/Diner 5.27m x 3.86m

**Kitchen** 2.98m x 3.7m

Upstairs to first floor-Bathroom 1.6m x 3.7m

Bedroom One 3.7m x 3.9m

**En-Suite** 1.4m x 1.8m

Upstairs to second floor-