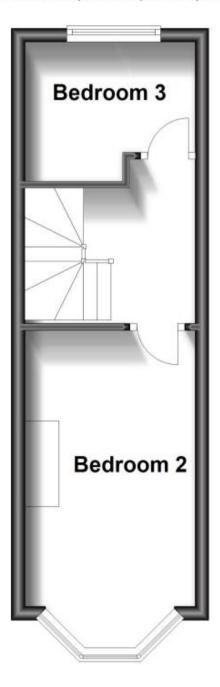

Bedroom Two 4.07m x 4.2m

Bedroom Three 2.78m x 4m

Courtyard Garden

Call Ryde 01983 563785 ■ pittis.co.uk

## **Ground Floor**

Approx. 20.8 sq. metres (223.9 sq. feet)

**First Floor** 

Approx. 20.8 sq. metres (224.0 sq. feet)

**Second Floor** 

Approx. 20.8 sq. metres (224.0 sq. feet)

Total area: approx. 62.4 sq. metres (671.9 sq. feet)