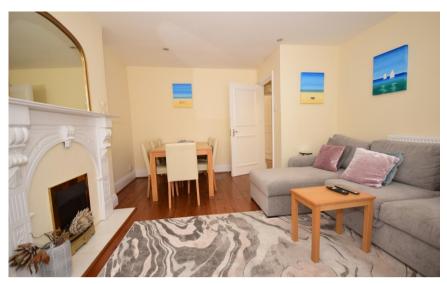

## **Accommodation**

Hallway

Lounge/Diner 5.27m x 3.86m

**Kitchen** 2.98m x 3.7m

Upstairs to first floor-Bathroom 1.6m x 3.7m

Bedroom One 3.7m x 3.9m

**En-Suite** 1.4m x 1.8m

Upstairs to second floor-