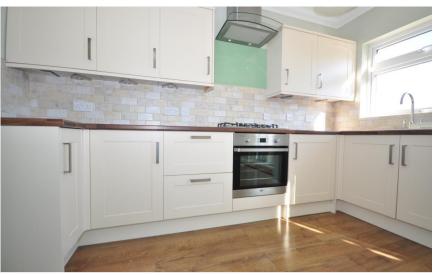

## Accommodation

Hallway

Lounge 4m x 3.7m

Kitchen/Diner 2.9m x 4.7m

Upstairs To-

Bedroom One 4m x 3.3m

Bedroom Two 3.6m x 2.9m

Private Garden **Driveway Parking** 