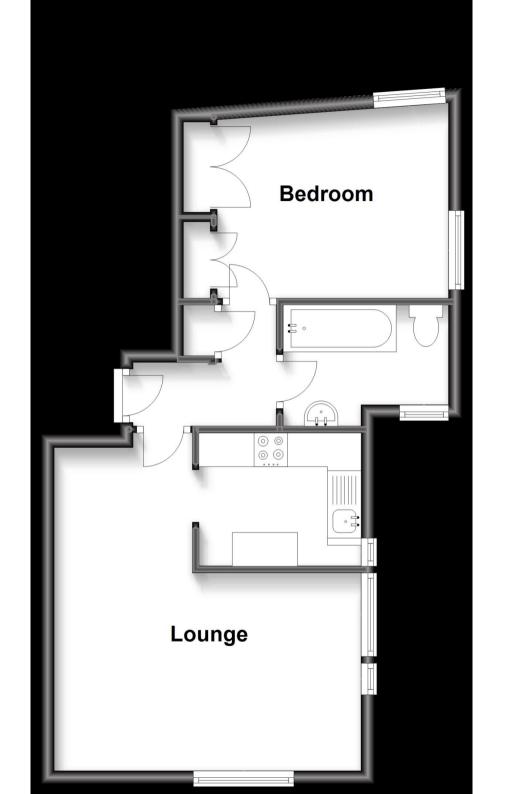

## Accommodation

Hallway
Lounge Area 4.63m x 3m
Kitchen 2.39m x 1.96m
Bedroom 3.51m x 2.69m
Bathroom