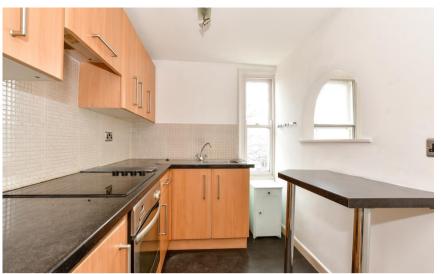

## Accommodation

Hallway
Lounge Area 4.63m x 3m
Kitchen 2.39m x 1.96m
Bedroom 3.51m x 2.69m
Bathroom