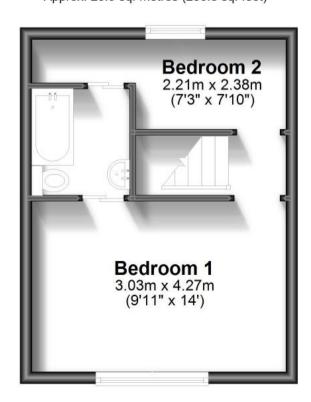

## Accommodation

**Lounge** 3.1m x 4.3m **Dining Room** 2.4m x 4m Kitchen 3.6m x 1.9m Bathroom 1.8m x 1.9m

Upstairs -

Bedroom One 4.3m x3.1m (Max)

Bedroom Two 2.4m x 2.2m

Upstairs Bathroom 2.2m x 1.6m

Garden

## **Ground Floor**

Approx. 33.7 sq. metres (362.6 sq. feet)

First Floor
Approx. 23.9 sq. metres (256.8 sq. feet)

Total area: approx. 57.6 sq. metres (619.5 sq. feet)