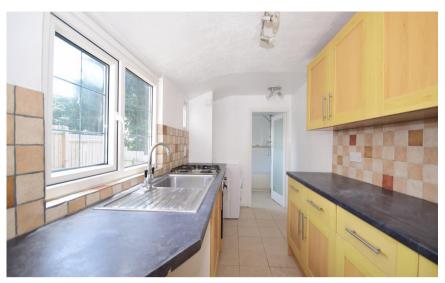

## Accommodation

**Lounge** 3.1m x 4.3m **Dining Room** 2.4m x 4m Kitchen 3.6m x 1.9m Bathroom 1.8m x 1.9m

Upstairs -

Bedroom One 4.3m x3.1m (Max)

Bedroom Two 2.4m x 2.2m

Upstairs Bathroom 2.2m x 1.6m

Garden