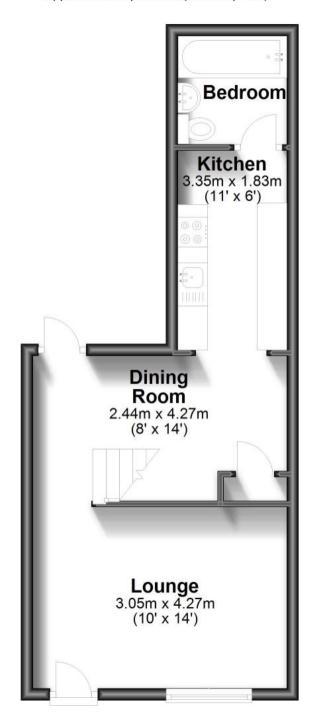

## Accommodation

**Lounge** 3.1m x 4.3m **Dining Room** 2.4m x 4m Kitchen 3.6m x 1.9m Bathroom 1.8m x 1.9m

Upstairs -

Bedroom One 4.3m x3.1m (Max)

Bedroom Two 2.4m x 2.2m

Upstairs Bathroom 2.2m x 1.6m

Garden

## **Ground Floor**

Approx. 33.7 sq. metres (362.6 sq. feet)

First Floor
Approx. 23.9 sq. metres (256.8 sq. feet)

Total area: approx. 57.6 sq. metres (619.5 sq. feet)