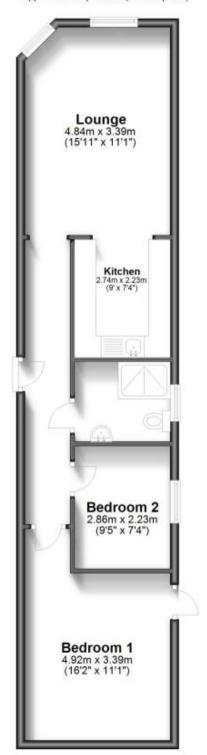

## Accommodation

Hallway
Open Plan Living Area
Bedroom One
Bedroom Two
Shower Room

## **Ground Floor**

Approx. 55.9 sq. metres (602.1 sq. feet)