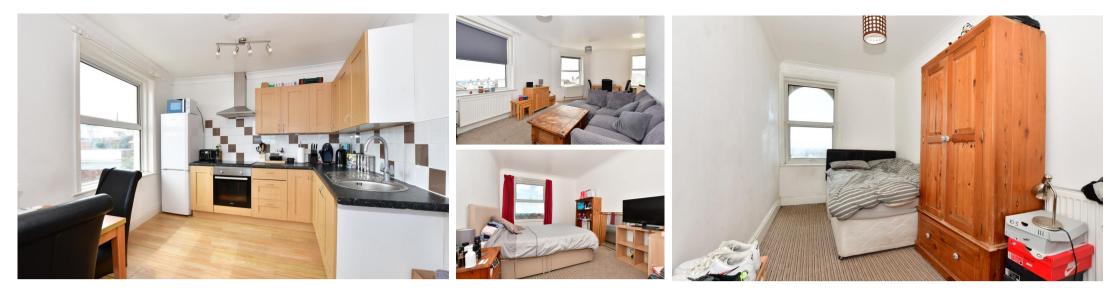

## **Main Features**

- Two Bedrooms
- Sea Views
- Second Floor
- Shower Room
- Close to Town
- Walking Distance To Beach

## Accommodation

Stairs Up To Second Floor Lounge/Dining Area 6.02m x 3.08m Kitchen Area 2.87m x 2.08m Bedroom One 4.42m x 2.95m Bedroom Two 4.42m x 2.16m Shower Room Utility Area