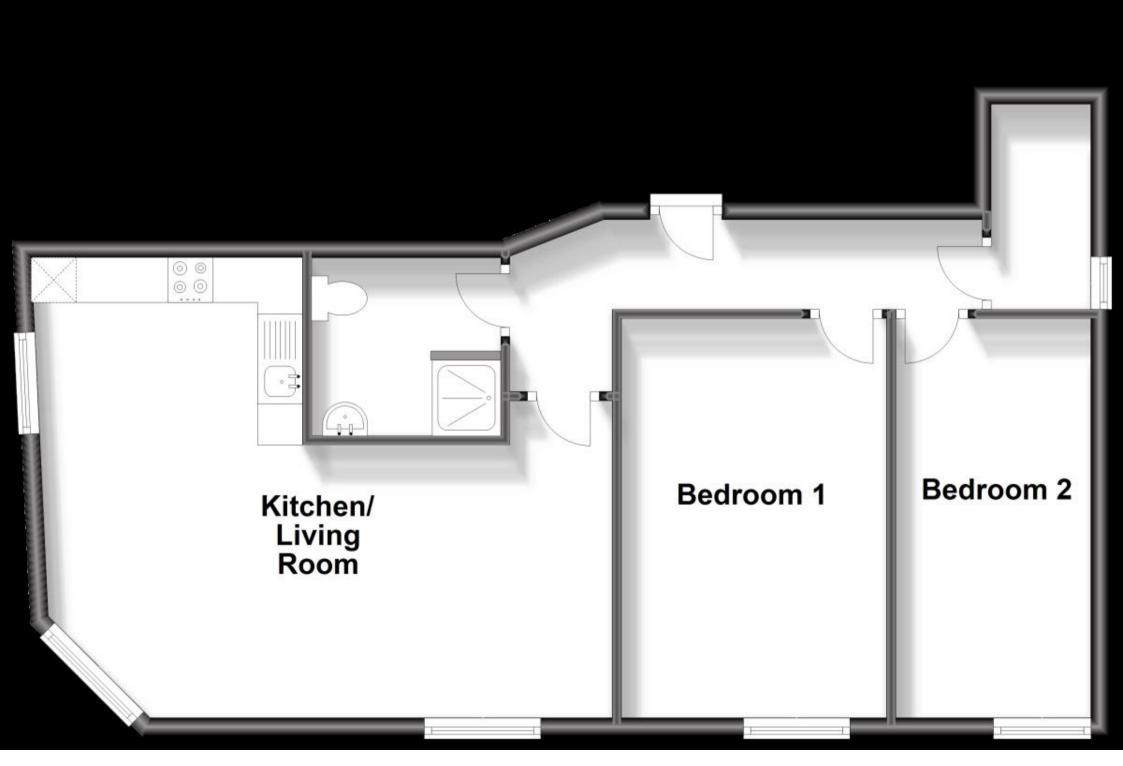

## Accommodation

Stairs Up To Second Floor Lounge/Dining Area 6.02m x 3.08m Kitchen Area 2.87m x 2.08m Bedroom One 4.42m x 2.95m Bedroom Two 4.42m x 2.16m Shower Room Utility Area