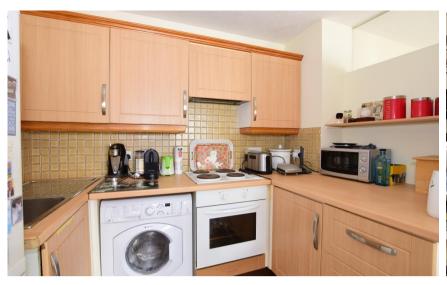

## Accommodation

Hallway

**Cloakroom** 2.16m x 0.94m

Lounge/Dining Room 5.41m x 6.81m

Kitchen

Bedroom One 2.77m x 2.72m Bedroom Two 2.59m x 2.21m Shower Room 1.68m x 1.68m

Call Ryde 01983 563785 ■ pittis.co.uk