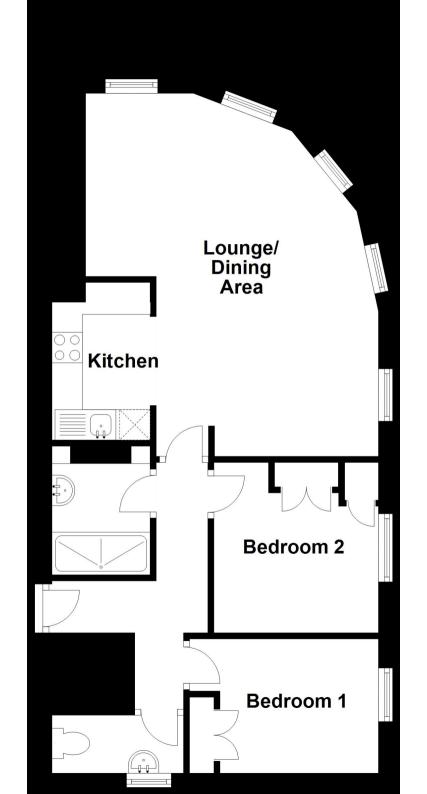

## Accommodation

Hallway

**Cloakroom** 2.16m x 0.94m

Lounge/Dining Room 5.41m x 6.81m

Kitchen

Bedroom One 2.77m x 2.72m Bedroom Two 2.59m x 2.21m Shower Room 1.68m x 1.68m

Call Ryde 01983 563785 ■ pittis.co.uk