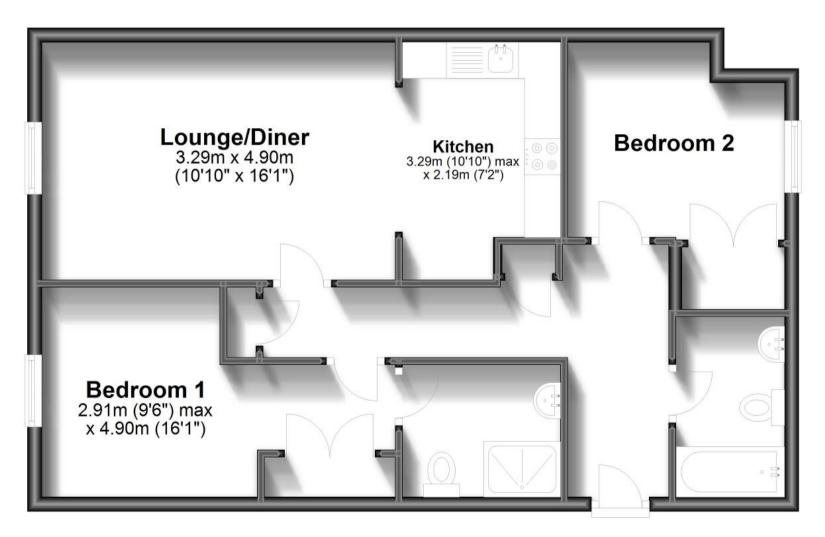

#### Accommodation

Hallway Living Area 4.931m x 3.38m Kitchen 2.1m x 2.6m Bedroom One 2.9m x 2.9m En Suite Shower 1.8m x 1.3m Bedroom Two 2.7m x 3m Bathroom 2.3m x 1.8m Storage Cupboards

POTENTIAL:

## **First Floor**