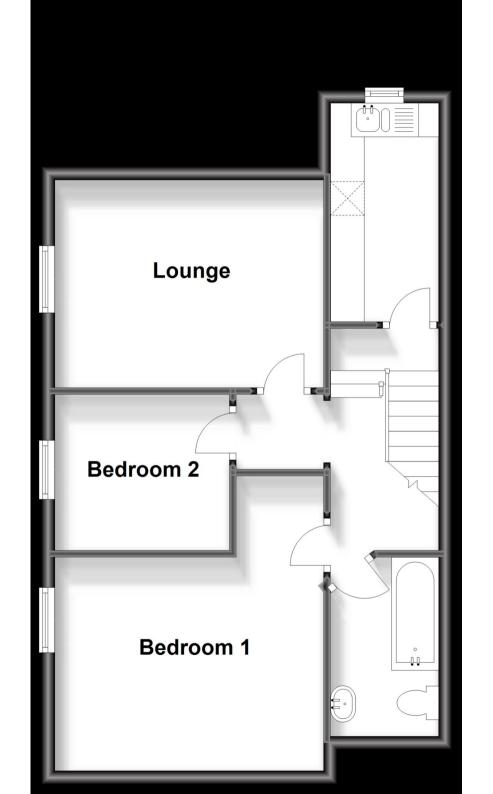

## Accommodation

Landing

**Lounge** 3.94m x 3.02m **Kitchen** 3.25m x 1.58m

**Bathroom** 

Bedroom One 3.97m x 3.02m Bedroom Two 2.54m x 2.34m

**Parking** 