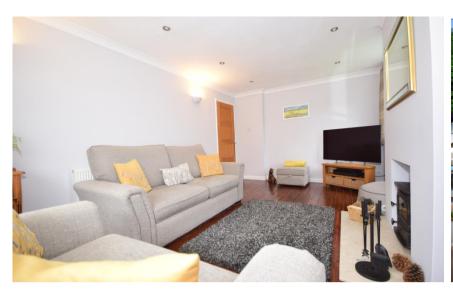

## Accommodation

Porch Hallway

**Kitchen** 5.46m x 2.72m

Dining Area 5.67m x 3.41m

**Lounge** 5.13m x 3.3m

Bedroom Three 3.38m x 2.41m Shower Room 2.31m x 1.75m Bedroom Four 3.15m x 2.31m

Upstairs To-

Bedroom One 3.69m x 3.38m