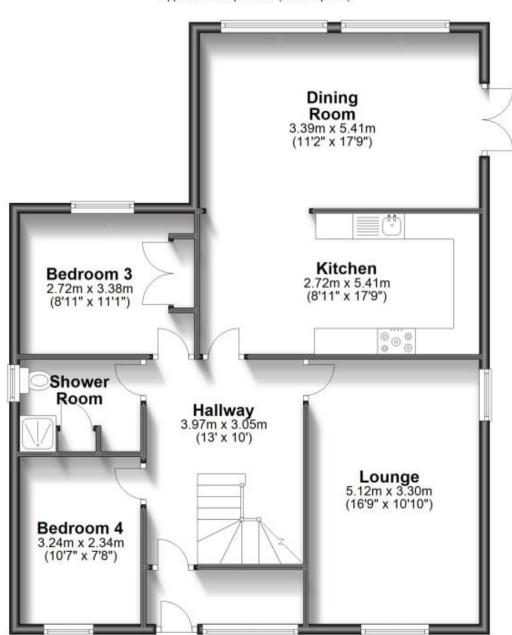

## Accommodation

Porch Hallway

**Kitchen** 5.46m x 2.72m

Dining Area 5.67m x 3.41m

**Lounge** 5.13m x 3.3m

Bedroom Three 3.38m x 2.41m Shower Room 2.31m x 1.75m Bedroom Four 3.15m x 2.31m

Upstairs To-

Bedroom One 3.69m x 3.38m

**Bathroom** 1.96m x 1.65m Bedroom Two 3.81m x 3.71m En Suite Shower Room

Garden Driveway

Call Ryde 01983 563785 ■ pittis.co.uk

## **Ground Floor**

Approx. 89.5 sq. metres (963.5 sq. feet)