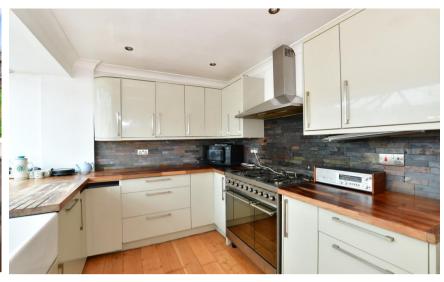

## Accommodation

Porch Hallway

**Kitchen** 5.46m x 2.72m

Dining Area 5.67m x 3.41m

**Lounge** 5.13m x 3.3m

Bedroom Three 3.38m x 2.41m Shower Room 2.31m x 1.75m Bedroom Four 3.15m x 2.31m

Upstairs To-

Bedroom One 3.69m x 3.38m