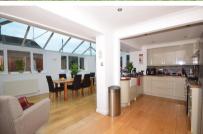

## Accommodation

Porch Hallway

**Kitchen** 5.46m x 2.72m

Dining Area 5.67m x 3.41m

**Lounge** 5.13m x 3.3m

Bedroom Three 3.38m x 2.41m Shower Room 2.31m x 1.75m Bedroom Four 3.15m x 2.31m

Upstairs To-

Bedroom One 3.69m x 3.38m