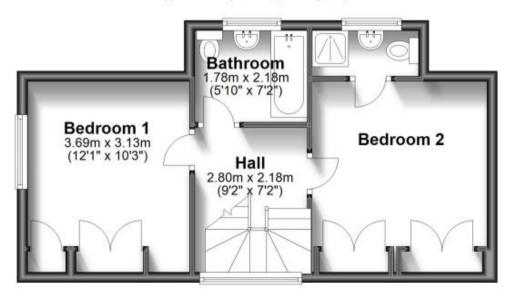

**Bathroom** 1.96m x 1.65m Bedroom Two 3.81m x 3.71m En Suite Shower Room

Garden Driveway

Call Ryde 01983 563785 ■ pittis.co.uk

## First Floor

Approx. 37.1 sq. metres (398.9 sq. feet)