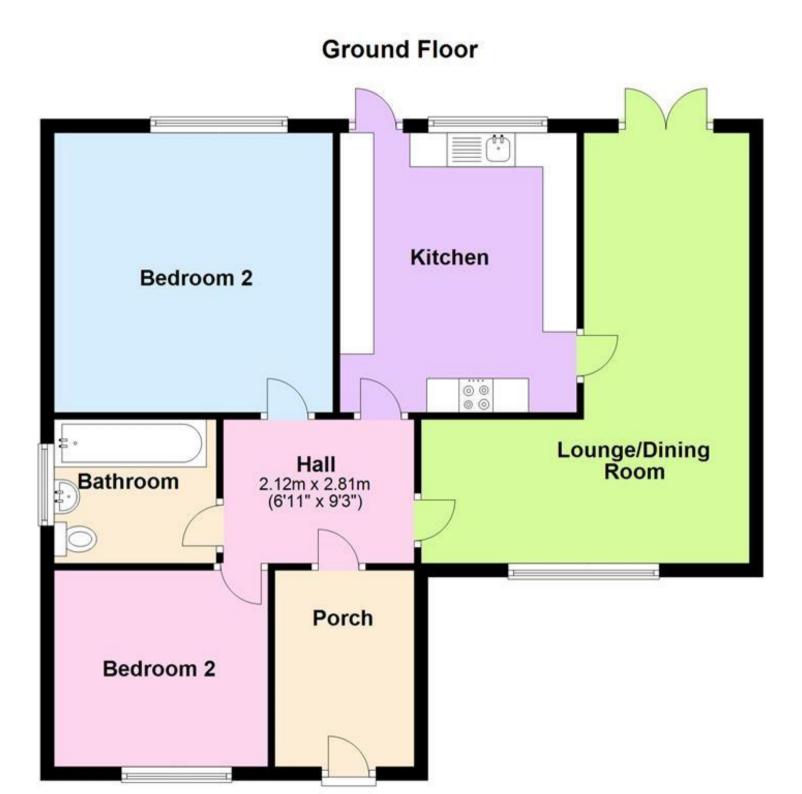

## Accommodation

Porch Hallway 3.4m x 3.4m Lounge/Diner Kitchen 2.8m x 3.3m Bedroom 1 3.49m x 3.3m Bedroom 2 3.2m x 2.85m Bathroom 1.65m x 2.51m Garden Driveway