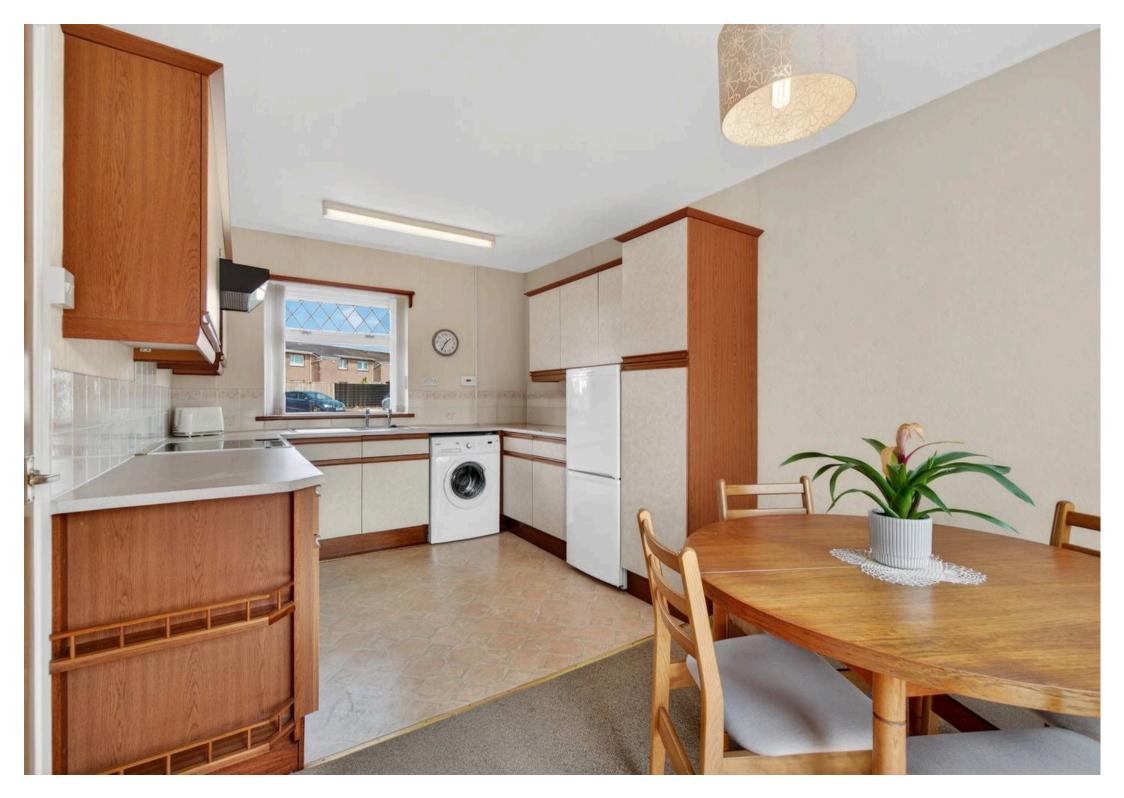

## 12 Maclean Drive

Kilmarnock, KA3 7EN

Situated in a popular area of Kilmarnock, 12 Maclean Drive is a bright and spacious three-bedroom home ideal for families or first-time buyers. It features a welcoming entrance hall, generous lounge, and a well-sized dining kitchen with access to the rear garden. Upstairs offers three well proportioned bedrooms and a family bathroom. With well-maintained front and rear gardens, ample on-street parking, and close proximity to schools, local amenities, and transport links, this property offers comfort and convenience in a great location.

Council Tax band: B

- Entrance Porch
- Welcoming Entrance Hall
- Bright and Spacious Lounge
- Spacious Dining Kitchen
- Three Well-Proportioned Bedrooms
- Family Bathroom
- Well-Maintained Front and Rear Enclosed Gardens
- Conveniently Located Near Excellent Transport Links, Amenities, and Schools
- Set Within a Popular and Established Residential Neighbourhood
- Ample On-Street Parking Available for Residents and Guests