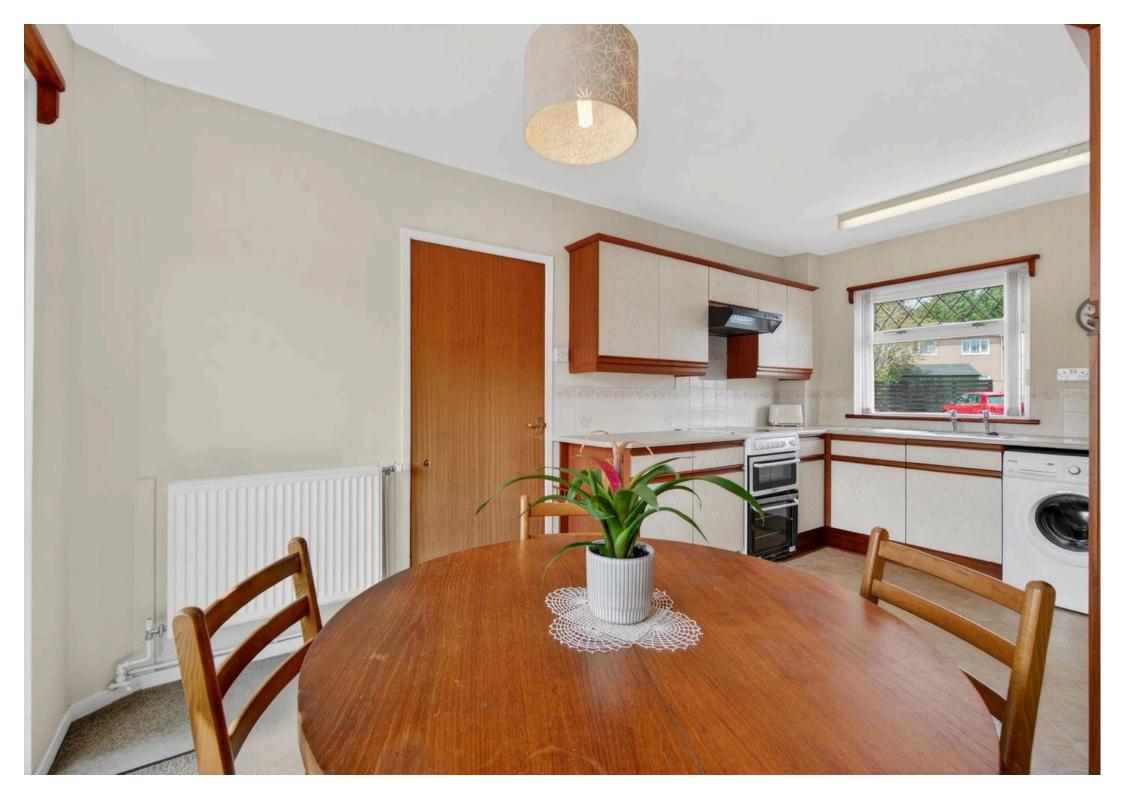

## 12 Maclean Drive

Kilmarnock, KA3 7EN

Situated in a popular area of Kilmarnock, 12 Maclean Drive is a bright and spacious three-bedroom home ideal for families or first-time buyers. It features a welcoming entrance hall, generous lounge, and a well-sized dining kitchen with access to the rear garden. Upstairs offers three well proportioned bedrooms and a family bathroom. With well-maintained front and rear gardens, ample on-street parking, and close proximity to schools, local amenities, and transport links, this property offers comfort and convenience in a great location.

Council Tax band: B

- Entrance Porch
- Welcoming Entrance Hall
- Bright and Spacious Lounge
- Spacious Dining Kitchen
- Three Well-Proportioned Bedrooms
- Family Bathroom
- Well-Maintained Front and Rear Enclosed Gardens
- Conveniently Located Near Excellent Transport Links, Amenities, and Schools
- Set Within a Popular and Established Residential Neighbourhood
- Ample On-Street Parking Available for Residents and Guests