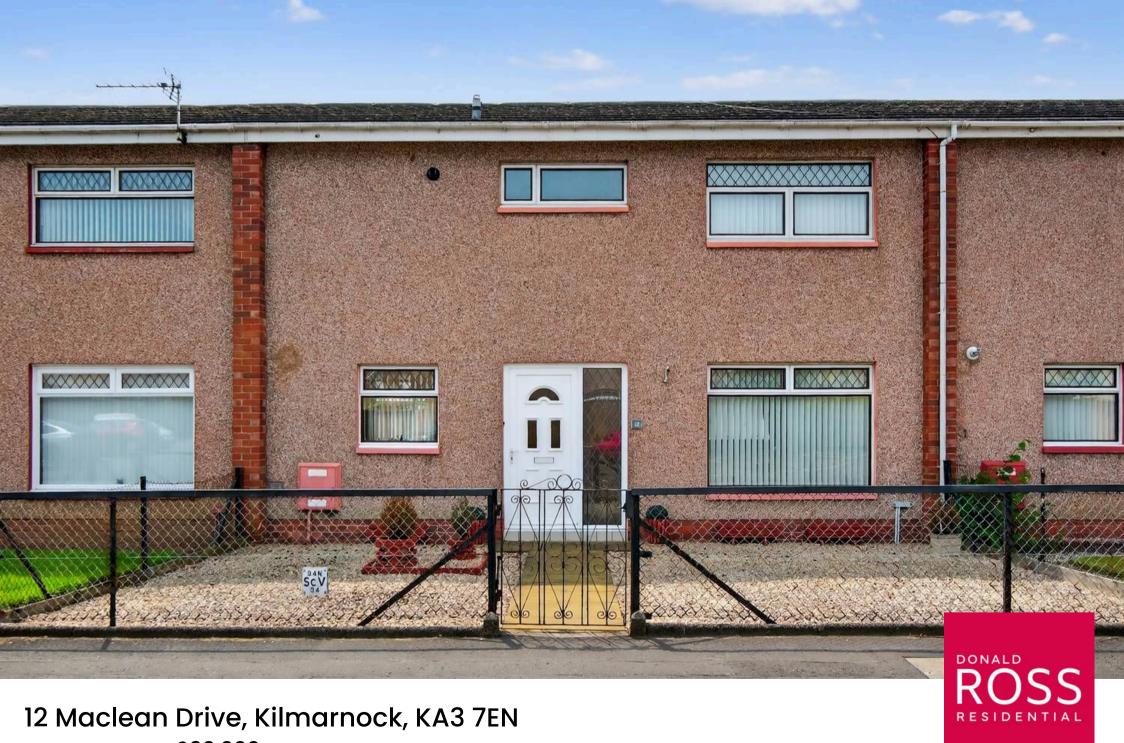

## 12 Maclean Drive

Kilmarnock, KA3 7EN

Situated in a popular area of Kilmarnock, 12 Maclean Drive is a bright and spacious three-bedroom home ideal for families or first-time buyers. It features a welcoming entrance hall, generous lounge, and a well-sized dining kitchen with access to the rear garden. Upstairs offers three well proportioned bedrooms and a family bathroom. With well-maintained front and rear gardens, ample on-street parking, and close proximity to schools, local amenities, and transport links, this property offers comfort and convenience in a great location.