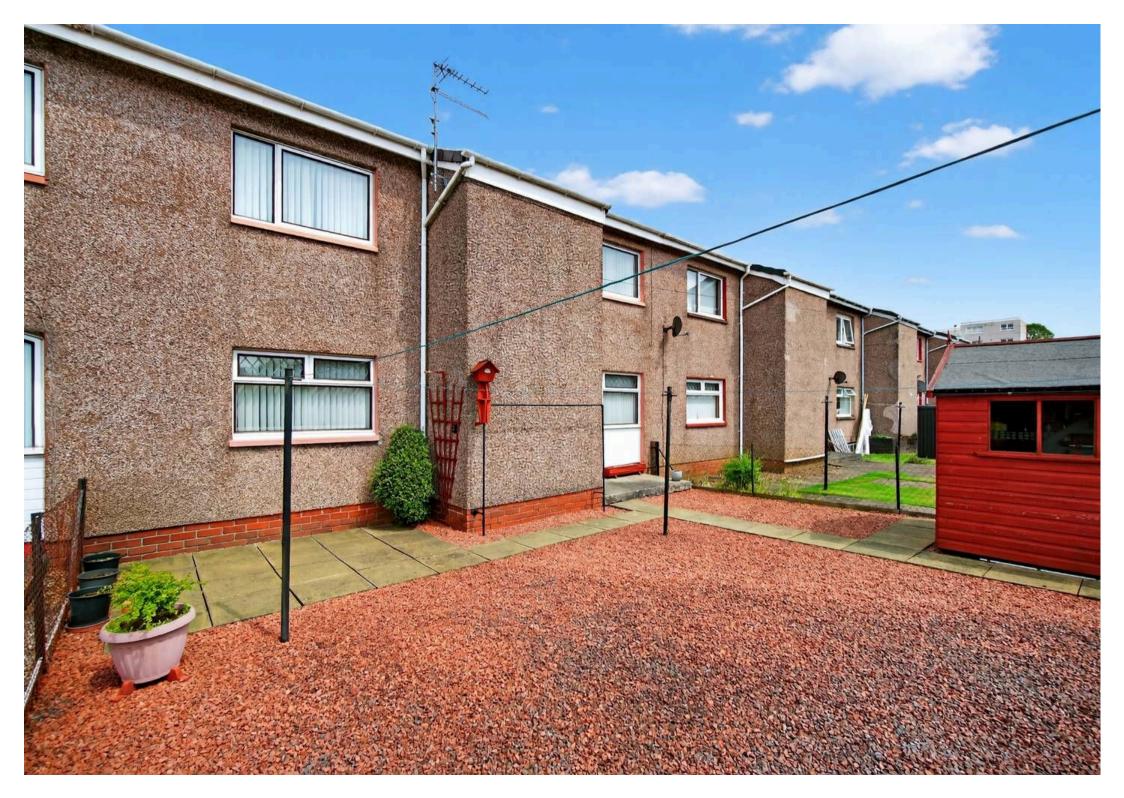

## 12 Maclean Drive

Kilmarnock, KA3 7EN

Situated in a popular area of Kilmarnock, 12 Maclean Drive is a bright and spacious three-bedroom home ideal for families or first-time buyers. It features a welcoming entrance hall, generous lounge, and a well-sized dining kitchen with access to the rear garden. Upstairs offers three well proportioned bedrooms and a family bathroom. With well-maintained front and rear gardens, ample on-street parking, and close proximity to schools, local amenities, and transport links, this property offers comfort and convenience in a great location.

Council Tax band: B

- Entrance Porch
- Welcoming Entrance Hall
- Bright and Spacious Lounge
- Spacious Dining Kitchen
- Three Well-Proportioned Bedrooms
- Family Bathroom
- Well-Maintained Front and Rear Enclosed Gardens
- Conveniently Located Near Excellent Transport Links, Amenities, and Schools
- Set Within a Popular and Established Residential Neighbourhood
- Ample On-Street Parking Available for Residents and Guests