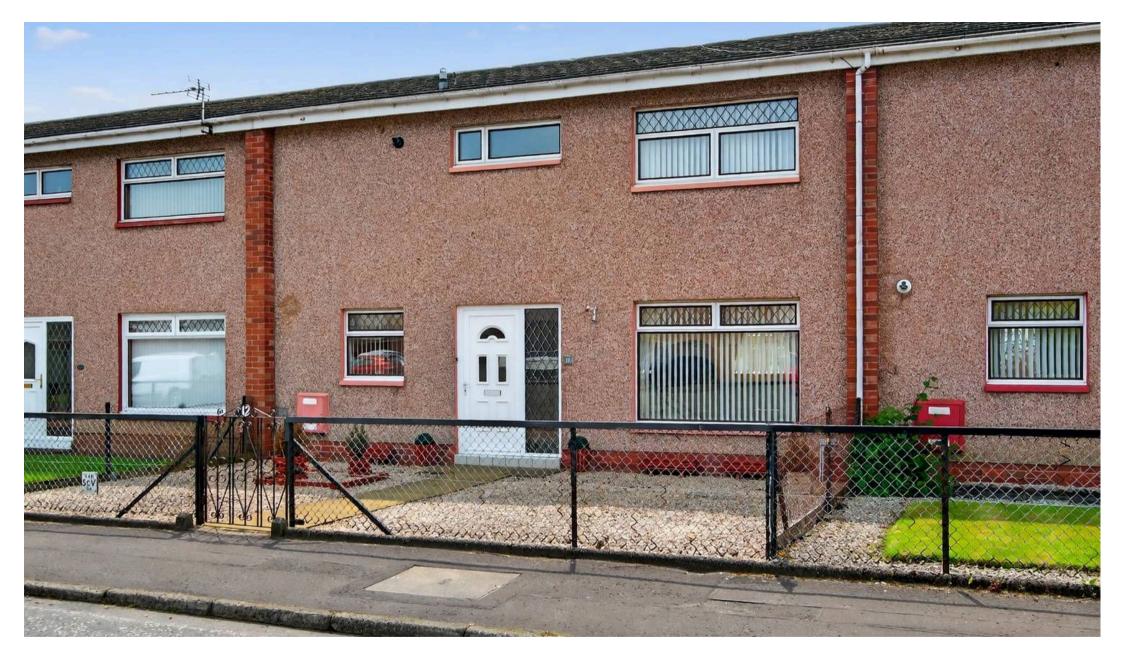

## 12 Maclean Drive

Kilmarnock, KA3 7EN

Situated in a popular area of Kilmarnock, 12 Maclean Drive is a bright and spacious three-bedroom home ideal for families or first-time buyers. It features a welcoming entrance hall, generous lounge, and a well-sized dining kitchen with access to the rear garden. Upstairs offers three well proportioned bedrooms and a family bathroom. With well-maintained front and rear gardens, ample on-street parking, and close proximity to schools, local amenities, and transport links, this property offers comfort and convenience in a great location.