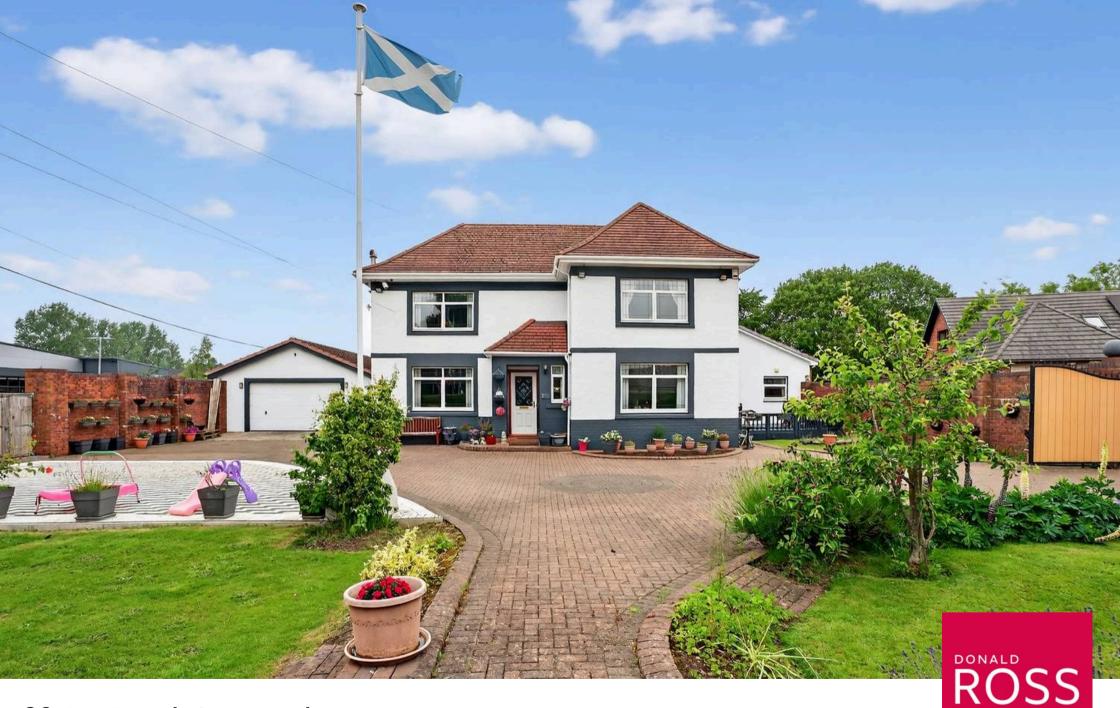

92 Ayr Road, Cumnock

Offers in excess of £345,000

## 92 Ayr Road

### Cumnock

Imposing 6-bed detached villa with 2,300+ sq. ft., set in gated gardens. Features 3 receptions, 3 bathrooms, hot tub cabin & 17m garage. Prime location near schools and local amenities. Council Tax band: E

Tenure: Freehold

EPC Energy Efficiency Rating: D

EPC Environmental Impact Rating: D

- Impressive and welcoming entrance hall
- Elegant formal lounge featuring a charming wood-burning stove
- Versatile family room with sliding patio doors opening directly onto the garden
- Open-plan dining room to kitchen, perfect for entertaining and family life
- Generous fully fitted kitchen with separate utility room for added convenience
- Six spacious double bedrooms three located on the ground floor and three upstairs
- Three well-appointed bathrooms, including two family bathrooms and a separate shower room
- Timber lean-to cabin, ideal for year-round use and currently housing a relaxing hot tub
- Expansive 17m x 6m garage/workshop with electric door perfect for vehicles, storage, or hobbies
- Fully enclosed private garden grounds with secure gated entrance and excellent kerb appeal