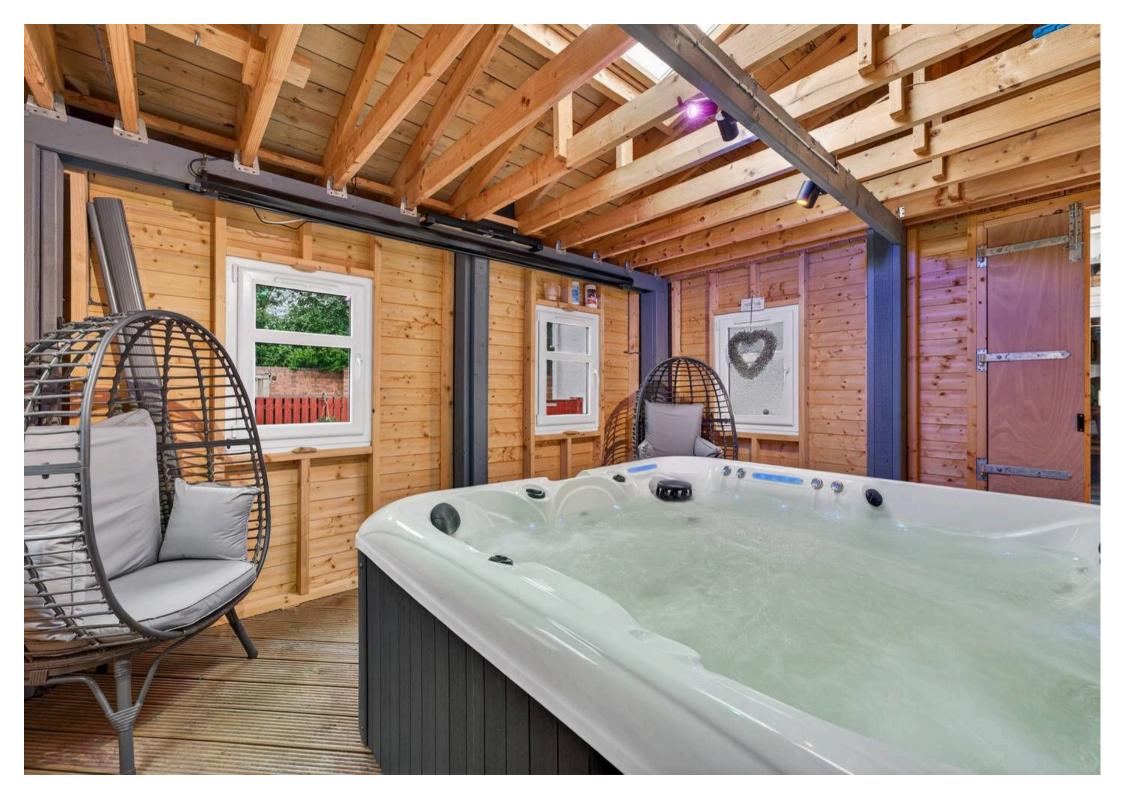

Tenure: Freehold

EPC Energy Efficiency Rating: D

EPC Environmental Impact Rating: D

- Impressive and welcoming entrance hall
- Elegant formal lounge featuring a charming wood-burning stove
- Versatile family room with sliding patio doors opening directly onto the garden
- Open-plan dining room to kitchen, perfect for entertaining and family life
- Generous fully fitted kitchen with separate utility room for added convenience
- Six spacious double bedrooms three located on the ground floor and three upstairs
- Three well-appointed bathrooms, including two family bathrooms and a separate shower room
- Timber lean-to cabin, ideal for year-round use and currently housing a relaxing hot tub
- Expansive 17m x 6m garage/workshop with electric door perfect for vehicles, storage, or hobbies
- Fully enclosed private garden grounds with secure gated entrance and excellent kerb appeal