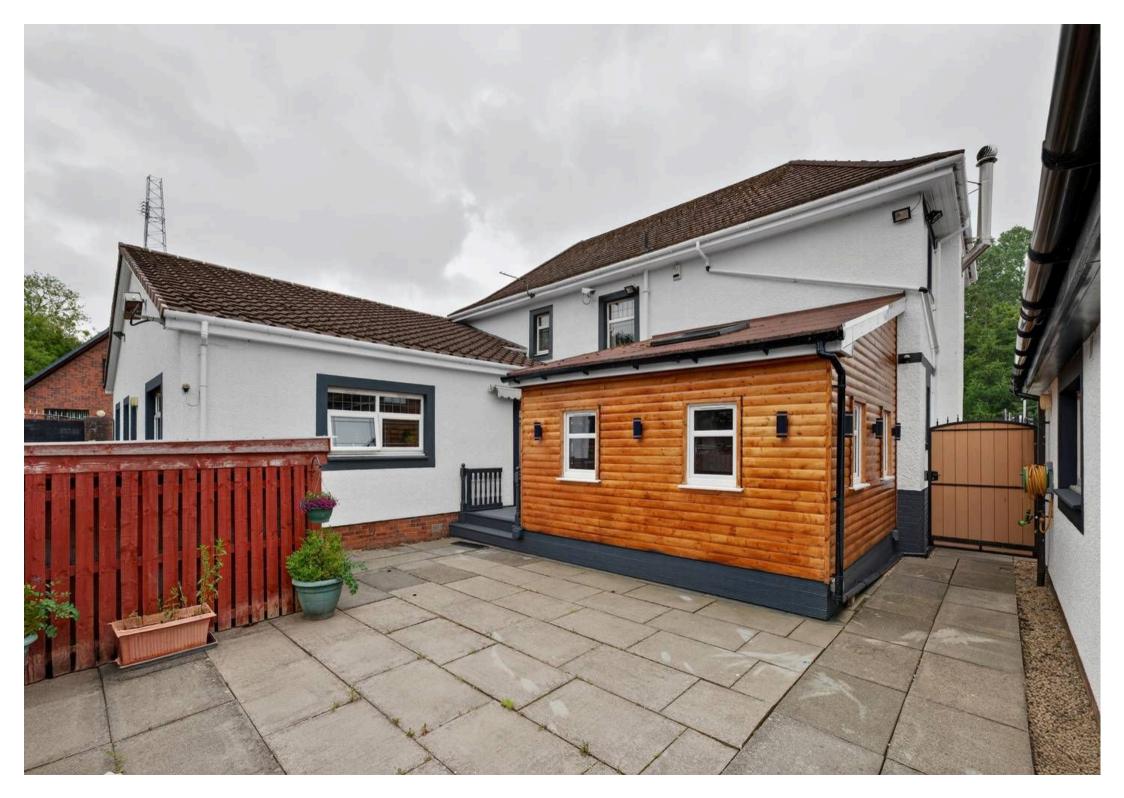

Tenure: Freehold

EPC Energy Efficiency Rating: D

EPC Environmental Impact Rating: D

- Impressive and welcoming entrance hall
- Elegant formal lounge featuring a charming wood-burning stove
- Versatile family room with sliding patio doors opening directly onto the garden
- Open-plan dining room to kitchen, perfect for entertaining and family life
- Generous fully fitted kitchen with separate utility room for added convenience
- Six spacious double bedrooms three located on the ground floor and three upstairs
- Three well-appointed bathrooms, including two family bathrooms and a separate shower room
- Timber lean-to cabin, ideal for year-round use and currently housing a relaxing hot tub
- Expansive 17m x 6m garage/workshop with electric door perfect for vehicles, storage, or hobbies
- Fully enclosed private garden grounds with secure gated entrance and excellent kerb appeal