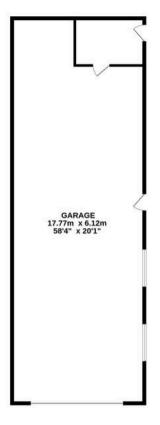

Tenure: Freehold

EPC Energy Efficiency Rating: D

EPC Environmental Impact Rating: D

- Impressive and welcoming entrance hall
- Elegant formal lounge featuring a charming wood-burning stove
- Versatile family room with sliding patio doors opening directly onto the garden
- Open-plan dining room to kitchen, perfect for entertaining and family life
- Generous fully fitted kitchen with separate utility room for added convenience
- Six spacious double bedrooms three located on the ground floor and three upstairs
- Three well-appointed bathrooms, including two family bathrooms and a separate shower room
- Timber lean-to cabin, ideal for year-round use and currently housing a relaxing hot tub
- Expansive 17m x 6m garage/workshop with electric door perfect for vehicles, storage, or hobbies
- Fully enclosed private garden grounds with secure gated entrance and excellent kerb appeal

#### ALL SIZES TAKEN AT WIDEST POINTS

Whilst every attempt has been made to ensure the accuracy of the floorplan contained here, measurements of doors, windows, rooms and any other items are approximate and no responsibility is taken for any error, omission or mis-statement. This plan is for illustrative purposes only and should be used as such by any prospective purchaser. The services, systems and appliances shown have not been tested and no guarantee as to their operability or efficiency can be given.