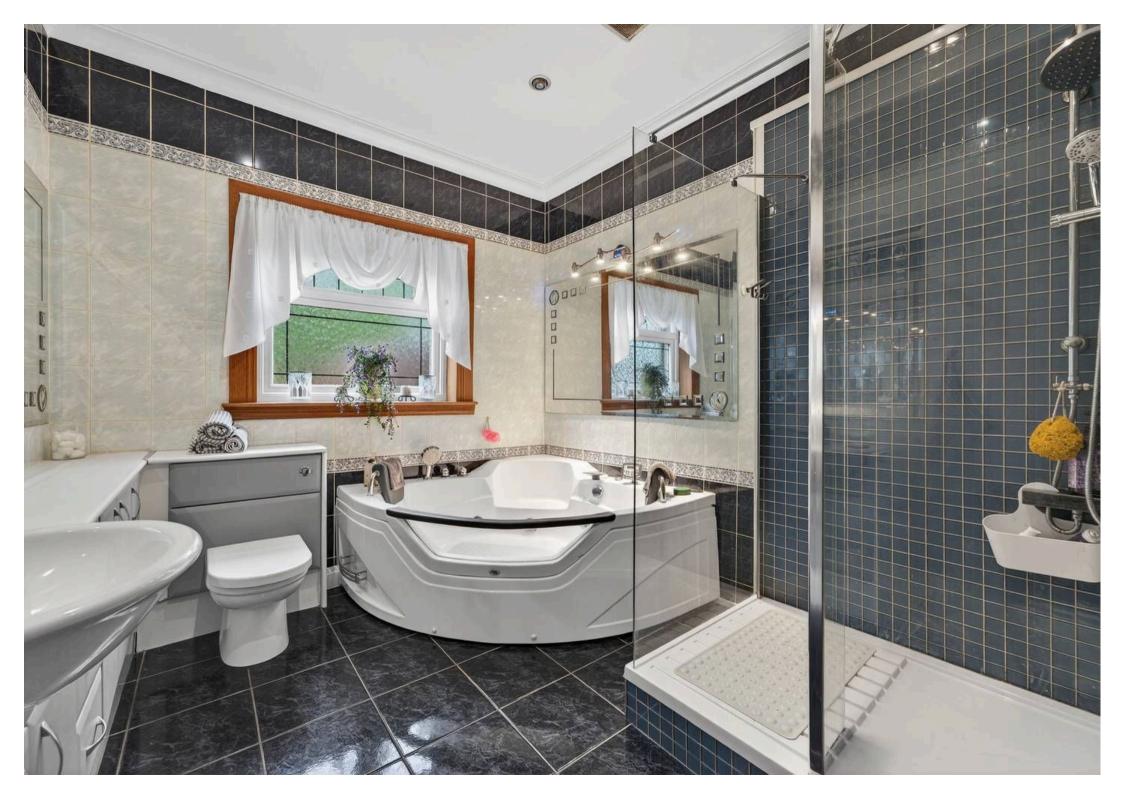

Tenure: Freehold

EPC Energy Efficiency Rating: D

EPC Environmental Impact Rating: D

- Impressive and welcoming entrance hall
- Elegant formal lounge featuring a charming wood-burning stove
- Versatile family room with sliding patio doors opening directly onto the garden
- Open-plan dining room to kitchen, perfect for entertaining and family life
- Generous fully fitted kitchen with separate utility room for added convenience
- Six spacious double bedrooms three located on the ground floor and three upstairs
- Three well-appointed bathrooms, including two family bathrooms and a separate shower room
- Timber lean-to cabin, ideal for year-round use and currently housing a relaxing hot tub
- Expansive 17m x 6m garage/workshop with electric door perfect for vehicles, storage, or hobbies
- Fully enclosed private garden grounds with secure gated entrance and excellent kerb appeal