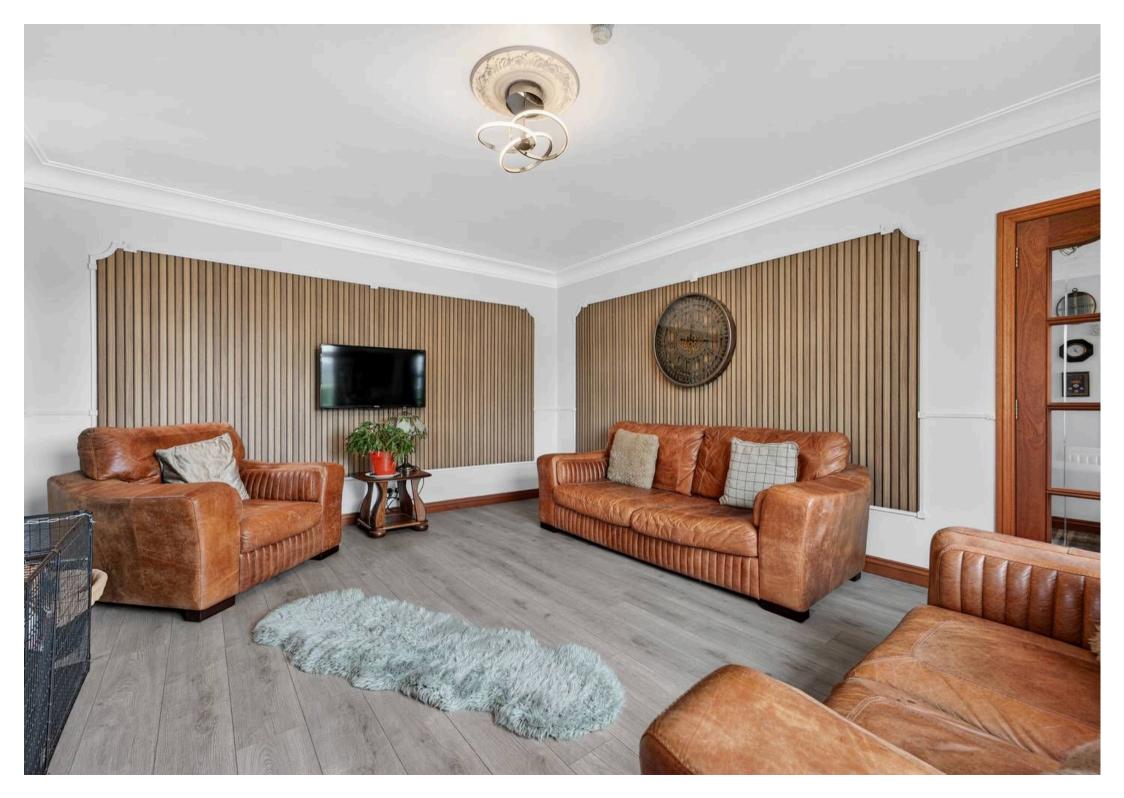

Tenure: Freehold

EPC Energy Efficiency Rating: D

EPC Environmental Impact Rating: D

- Impressive and welcoming entrance hall
- Elegant formal lounge featuring a charming wood-burning stove
- Versatile family room with sliding patio doors opening directly onto the garden
- Open-plan dining room to kitchen, perfect for entertaining and family life
- Generous fully fitted kitchen with separate utility room for added convenience
- Six spacious double bedrooms three located on the ground floor and three upstairs
- Three well-appointed bathrooms, including two family bathrooms and a separate shower room
- Timber lean-to cabin, ideal for year-round use and currently housing a relaxing hot tub
- Expansive 17m x 6m garage/workshop with electric door perfect for vehicles, storage, or hobbies
- Fully enclosed private garden grounds with secure gated entrance and excellent kerb appeal