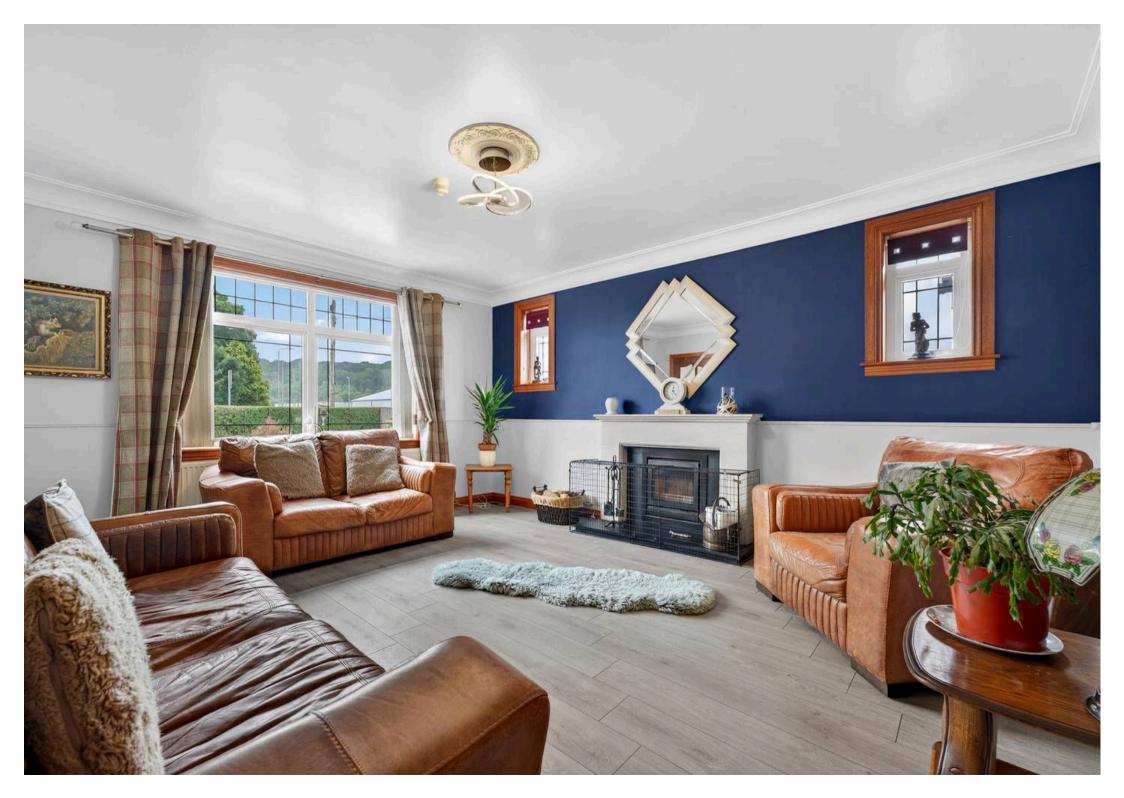

Tenure: Freehold

EPC Energy Efficiency Rating: D

EPC Environmental Impact Rating: D

- Impressive and welcoming entrance hall
- Elegant formal lounge featuring a charming wood-burning stove
- Versatile family room with sliding patio doors opening directly onto the garden
- Open-plan dining room to kitchen, perfect for entertaining and family life
- Generous fully fitted kitchen with separate utility room for added convenience
- Six spacious double bedrooms three located on the ground floor and three upstairs
- Three well-appointed bathrooms, including two family bathrooms and a separate shower room
- Timber lean-to cabin, ideal for year-round use and currently housing a relaxing hot tub
- Expansive 17m x 6m garage/workshop with electric door perfect for vehicles, storage, or hobbies
- Fully enclosed private garden grounds with secure gated entrance and excellent kerb appeal