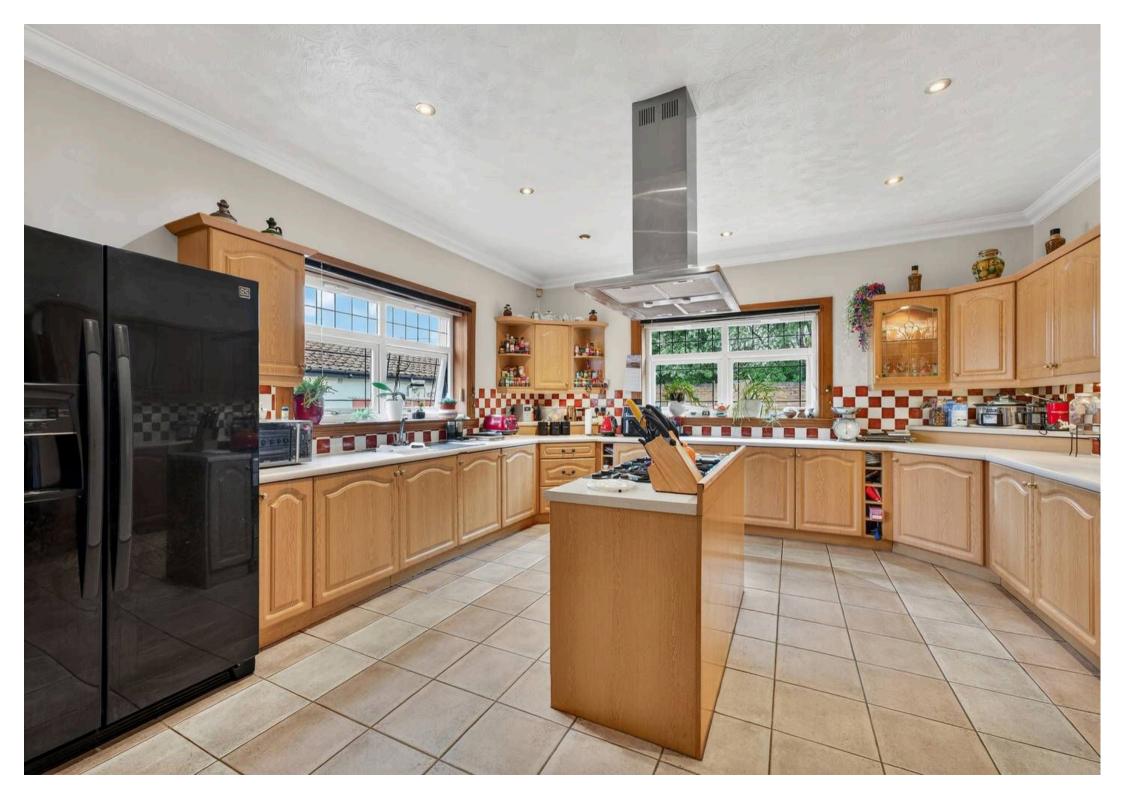

Tenure: Freehold

EPC Energy Efficiency Rating: D

EPC Environmental Impact Rating: D

- Impressive and welcoming entrance hall
- Elegant formal lounge featuring a charming wood-burning stove
- Versatile family room with sliding patio doors opening directly onto the garden
- Open-plan dining room to kitchen, perfect for entertaining and family life
- Generous fully fitted kitchen with separate utility room for added convenience
- Six spacious double bedrooms three located on the ground floor and three upstairs
- Three well-appointed bathrooms, including two family bathrooms and a separate shower room
- Timber lean-to cabin, ideal for year-round use and currently housing a relaxing hot tub
- Expansive 17m x 6m garage/workshop with electric door perfect for vehicles, storage, or hobbies
- Fully enclosed private garden grounds with secure gated entrance and excellent kerb appeal