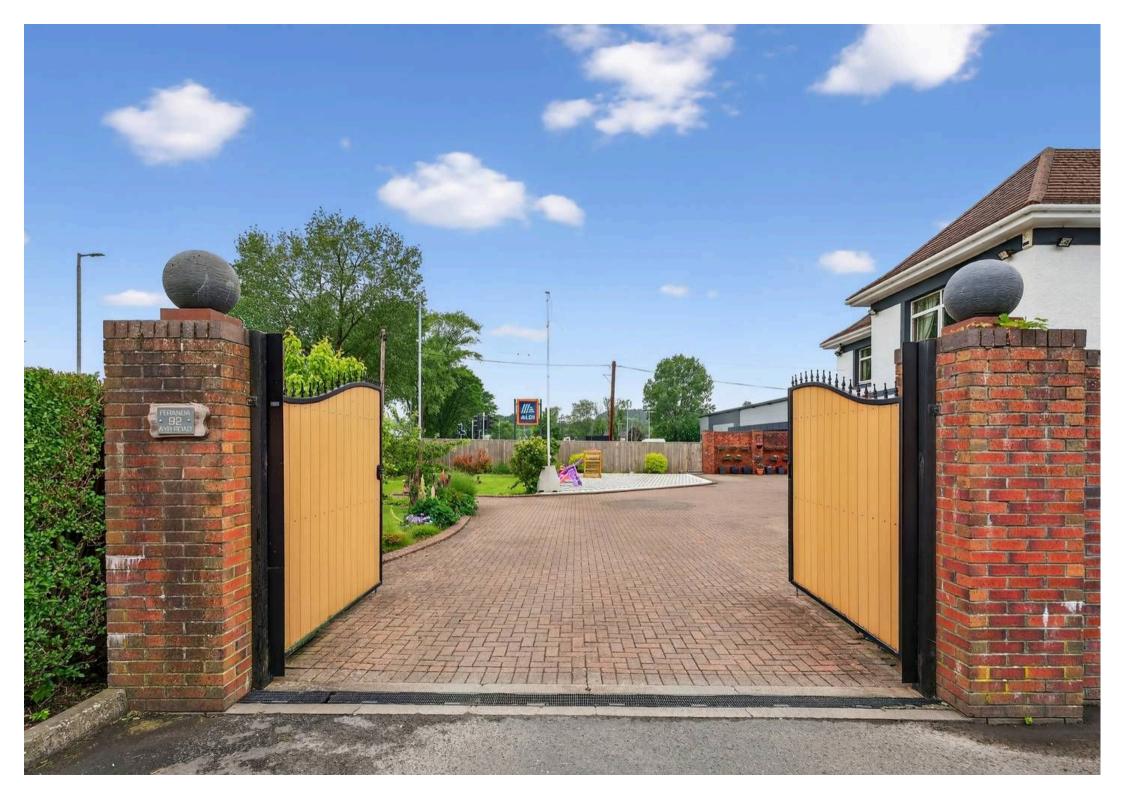

### Cumnock

Imposing 6-bed detached villa with 2,300+ sq. ft., set in gated gardens. Features 3 receptions, 3 bathrooms, hot tub cabin & 17m garage. Prime location near schools and local amenities. Council Tax band: E

Tenure: Freehold

EPC Energy Efficiency Rating: D

EPC Environmental Impact Rating: D

- Impressive and welcoming entrance hall
- Elegant formal lounge featuring a charming wood-burning stove
- Versatile family room with sliding patio doors opening directly onto the garden
- Open-plan dining room to kitchen, perfect for entertaining and family life
- Generous fully fitted kitchen with separate utility room for added convenience
- Six spacious double bedrooms three located on the ground floor and three upstairs
- Three well-appointed bathrooms, including two family bathrooms and a separate shower room
- Timber lean-to cabin, ideal for year-round use and currently housing a relaxing hot tub
- Expansive 17m x 6m garage/workshop with electric door perfect for vehicles, storage, or hobbies
- Fully enclosed private garden grounds with secure gated entrance and excellent kerb appeal