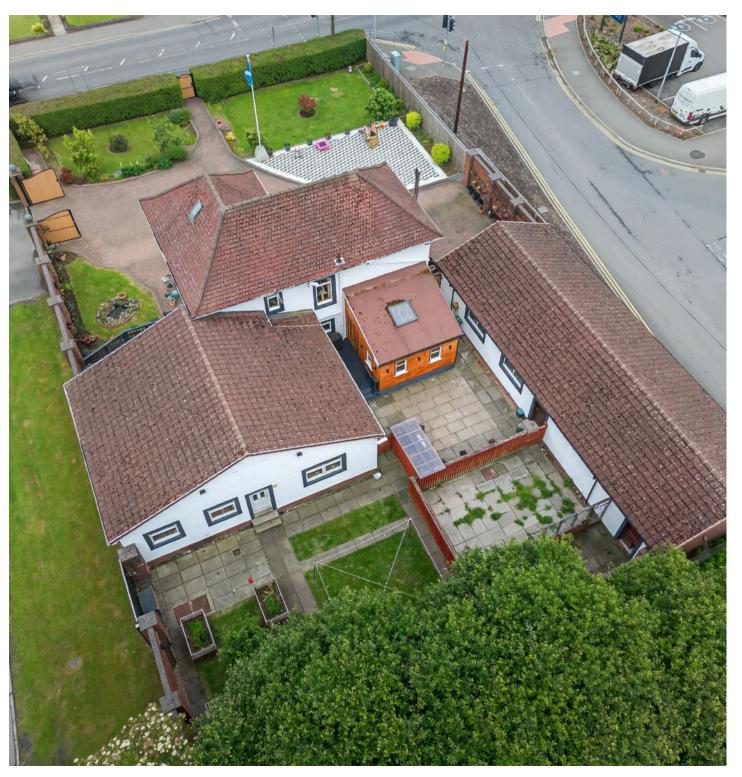

### Cumnock

Imposing 6-bed detached villa with 2,300+ sq. ft., set in gated gardens. Features 3 receptions, 3 bathrooms, hot tub cabin & 17m garage. Prime location near schools and local amenities. Council Tax band: E

Tenure: Freehold

EPC Energy Efficiency Rating: D

EPC Environmental Impact Rating: D

- Impressive and welcoming entrance hall
- Elegant formal lounge featuring a charming wood-burning stove
- Versatile family room with sliding patio doors opening directly onto the garden
- Open-plan dining room to kitchen, perfect for entertaining and family life
- Generous fully fitted kitchen with separate utility room for added convenience
- Six spacious double bedrooms three located on the ground floor and three upstairs
- Three well-appointed bathrooms, including two family bathrooms and a separate shower room
- Timber lean-to cabin, ideal for year-round use and currently housing a relaxing hot tub
- Expansive 17m x 6m garage/workshop with electric door perfect for vehicles, storage, or hobbies
- Fully enclosed private garden grounds with secure gated entrance and excellent kerb appeal