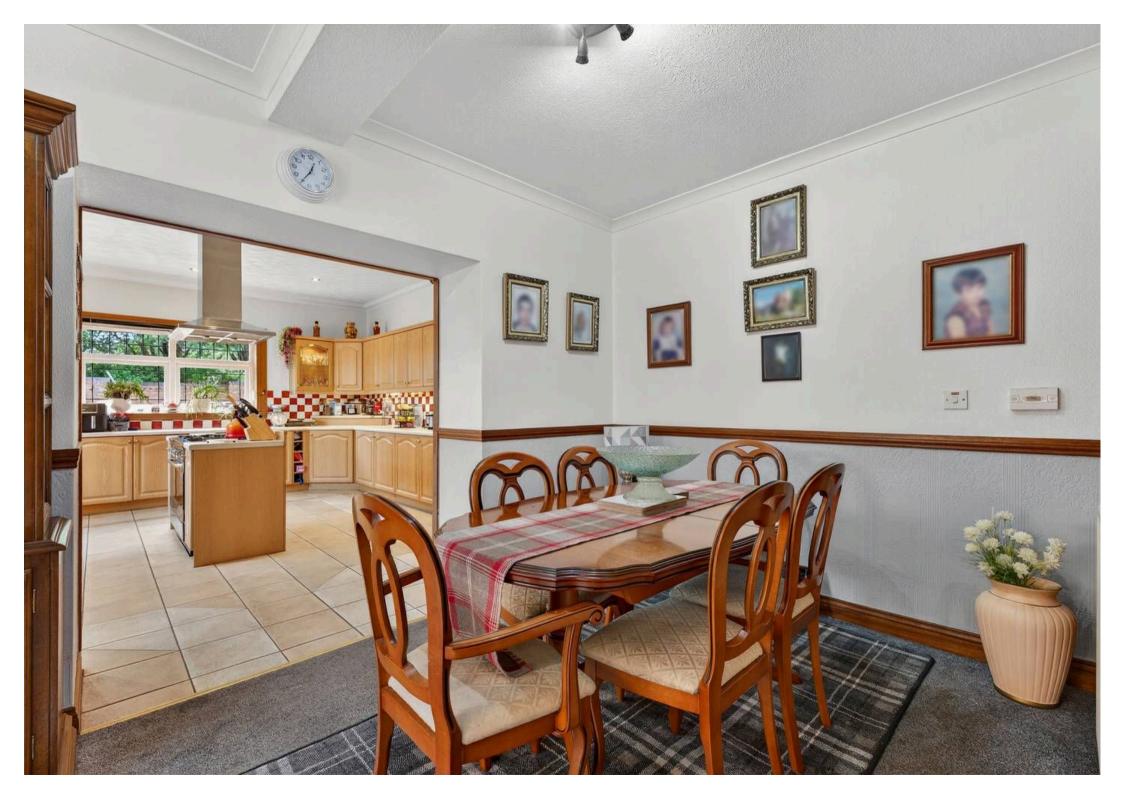

Tenure: Freehold

EPC Energy Efficiency Rating: D

EPC Environmental Impact Rating: D

- Impressive and welcoming entrance hall
- Elegant formal lounge featuring a charming wood-burning stove
- Versatile family room with sliding patio doors opening directly onto the garden
- Open-plan dining room to kitchen, perfect for entertaining and family life
- Generous fully fitted kitchen with separate utility room for added convenience
- Six spacious double bedrooms three located on the ground floor and three upstairs
- Three well-appointed bathrooms, including two family bathrooms and a separate shower room
- Timber lean-to cabin, ideal for year-round use and currently housing a relaxing hot tub
- Expansive 17m x 6m garage/workshop with electric door perfect for vehicles, storage, or hobbies
- Fully enclosed private garden grounds with secure gated entrance and excellent kerb appeal