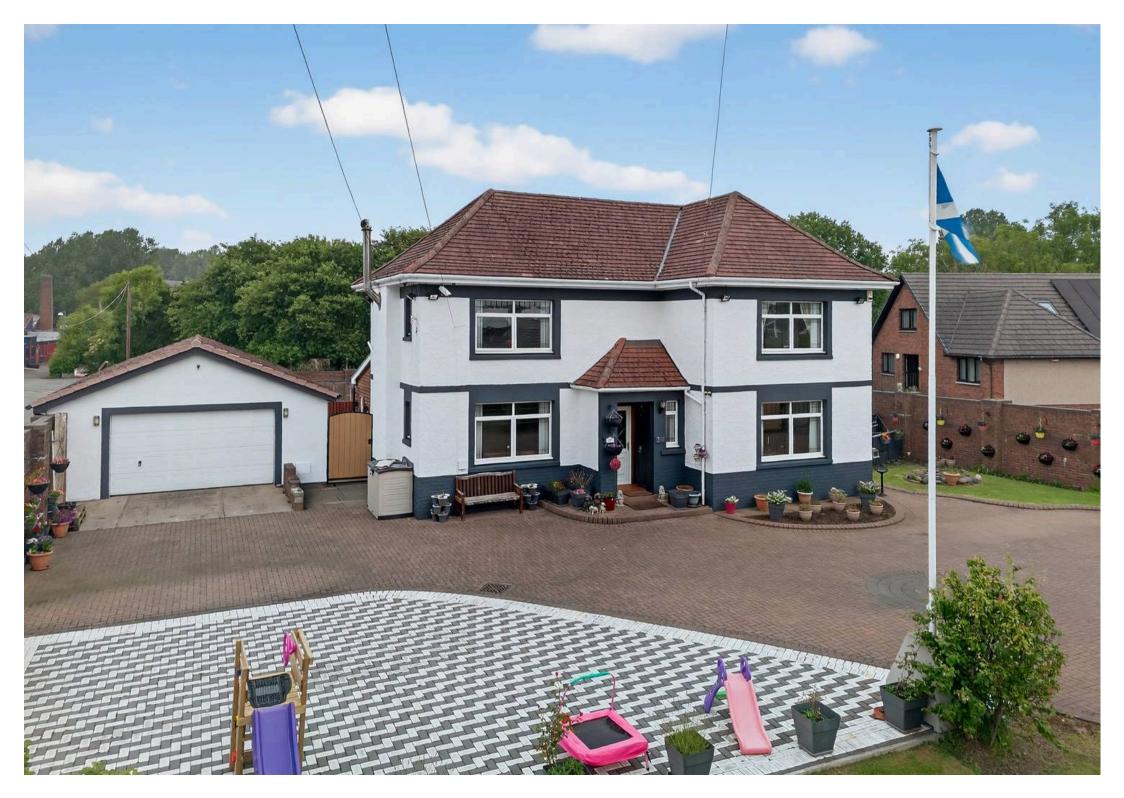

### Cumnock

Imposing 6-bed detached villa with 2,300+ sq. ft., set in gated gardens. Features 3 receptions, 3 bathrooms, hot tub cabin & 17m garage. Prime location near schools and local amenities. Council Tax band: E

Tenure: Freehold

EPC Energy Efficiency Rating: D

EPC Environmental Impact Rating: D

- Impressive and welcoming entrance hall
- Elegant formal lounge featuring a charming wood-burning stove
- Versatile family room with sliding patio doors opening directly onto the garden
- Open-plan dining room to kitchen, perfect for entertaining and family life
- Generous fully fitted kitchen with separate utility room for added convenience
- Six spacious double bedrooms three located on the ground floor and three upstairs
- Three well-appointed bathrooms, including two family bathrooms and a separate shower room
- Timber lean-to cabin, ideal for year-round use and currently housing a relaxing hot tub
- Expansive 17m x 6m garage/workshop with electric door perfect for vehicles, storage, or hobbies
- Fully enclosed private garden grounds with secure gated entrance and excellent kerb appeal