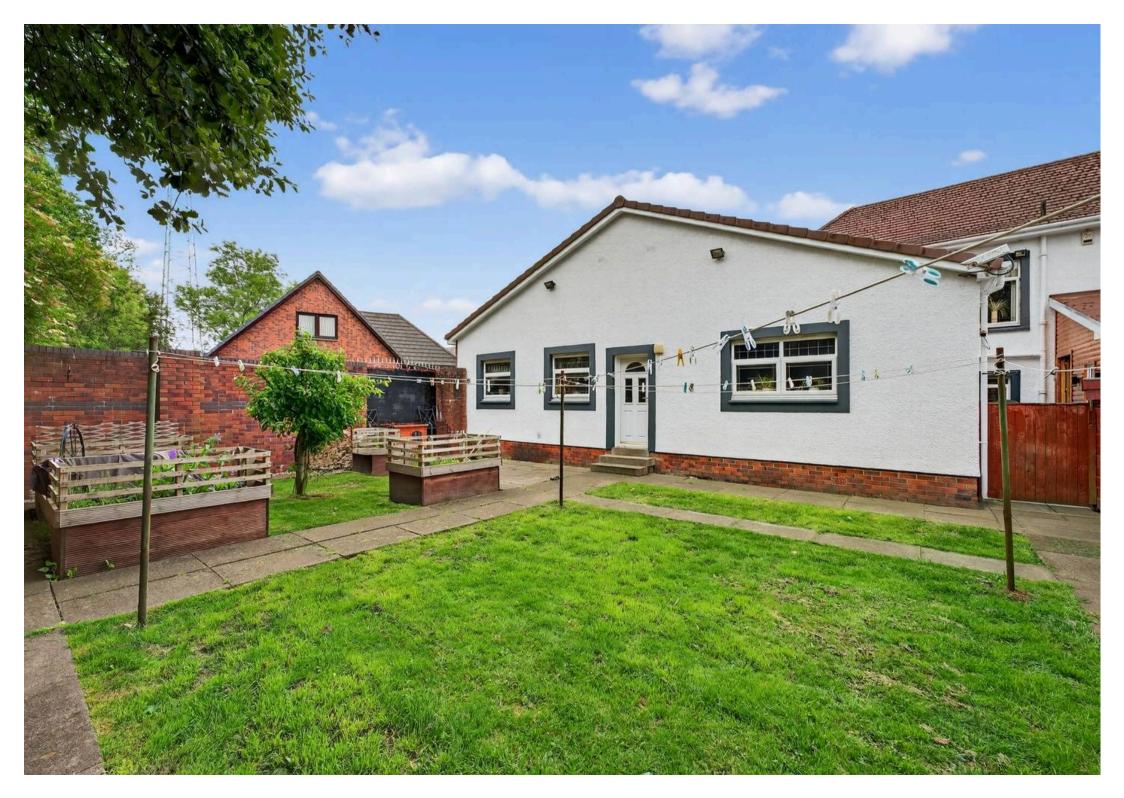

Tenure: Freehold

EPC Energy Efficiency Rating: D

EPC Environmental Impact Rating: D

- Impressive and welcoming entrance hall
- Elegant formal lounge featuring a charming wood-burning stove
- Versatile family room with sliding patio doors opening directly onto the garden
- Open-plan dining room to kitchen, perfect for entertaining and family life
- Generous fully fitted kitchen with separate utility room for added convenience
- Six spacious double bedrooms three located on the ground floor and three upstairs
- Three well-appointed bathrooms, including two family bathrooms and a separate shower room
- Timber lean-to cabin, ideal for year-round use and currently housing a relaxing hot tub
- Expansive 17m x 6m garage/workshop with electric door perfect for vehicles, storage, or hobbies
- Fully enclosed private garden grounds with secure gated entrance and excellent kerb appeal