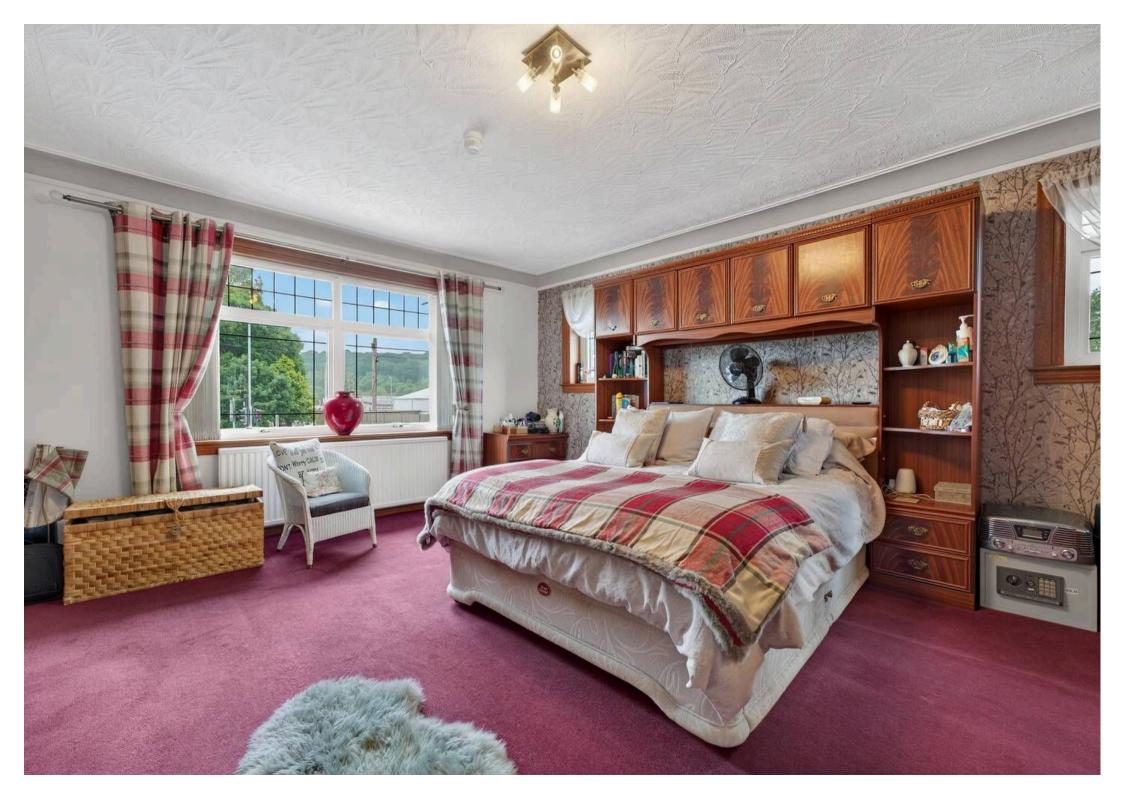

Tenure: Freehold

EPC Energy Efficiency Rating: D

EPC Environmental Impact Rating: D

- Impressive and welcoming entrance hall
- Elegant formal lounge featuring a charming wood-burning stove
- Versatile family room with sliding patio doors opening directly onto the garden
- Open-plan dining room to kitchen, perfect for entertaining and family life
- Generous fully fitted kitchen with separate utility room for added convenience
- Six spacious double bedrooms three located on the ground floor and three upstairs
- Three well-appointed bathrooms, including two family bathrooms and a separate shower room
- Timber lean-to cabin, ideal for year-round use and currently housing a relaxing hot tub
- Expansive 17m x 6m garage/workshop with electric door perfect for vehicles, storage, or hobbies
- Fully enclosed private garden grounds with secure gated entrance and excellent kerb appeal

#### GROUND FLOOR

BEDROOM 3

3.63m x 2.67m 11'11" x 8'9"

BEDROOM 2 4.16m x 3.32m 13'8" x 10'11"