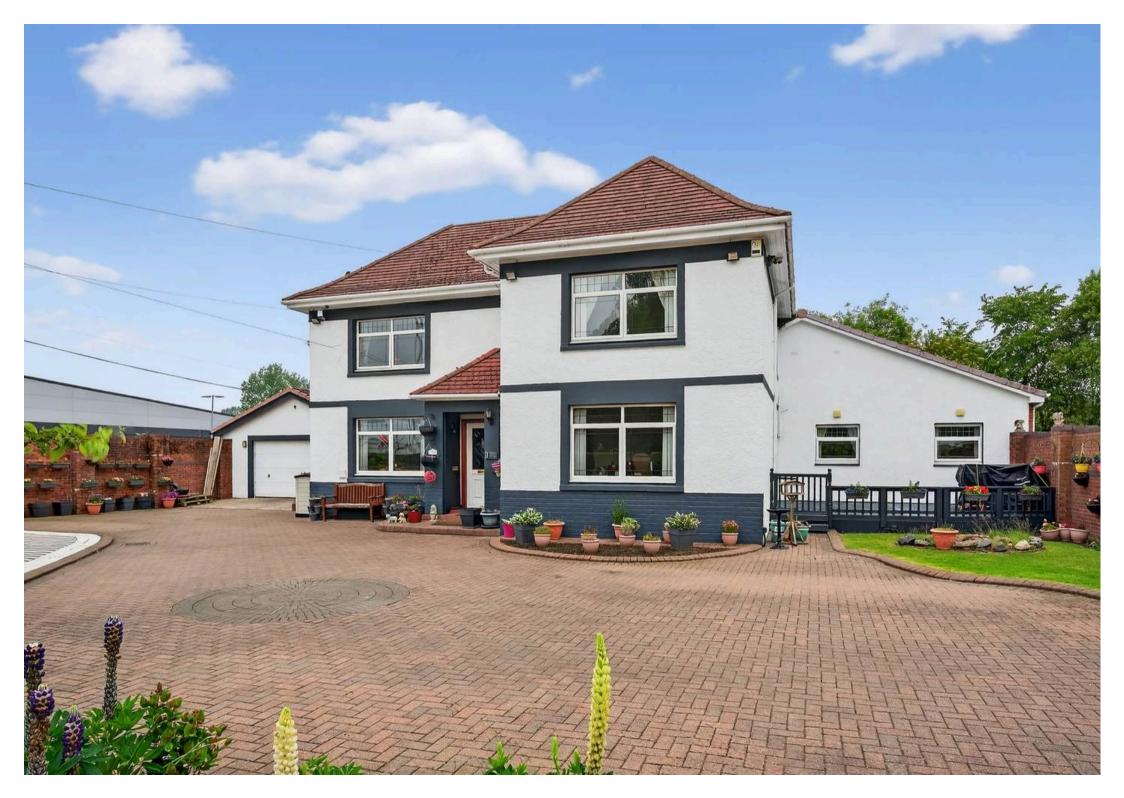

### Cumnock

Imposing 6-bed detached villa with 2,300+ sq. ft., set in gated gardens. Features 3 receptions, 3 bathrooms, hot tub cabin & 17m garage. Prime location near schools and local amenities. Council Tax band: E

Tenure: Freehold

EPC Energy Efficiency Rating: D

EPC Environmental Impact Rating: D

- Impressive and welcoming entrance hall
- Elegant formal lounge featuring a charming wood-burning stove
- Versatile family room with sliding patio doors opening directly onto the garden
- Open-plan dining room to kitchen, perfect for entertaining and family life
- Generous fully fitted kitchen with separate utility room for added convenience
- Six spacious double bedrooms three located on the ground floor and three upstairs
- Three well-appointed bathrooms, including two family bathrooms and a separate shower room
- Timber lean-to cabin, ideal for year-round use and currently housing a relaxing hot tub
- Expansive 17m x 6m garage/workshop with electric door perfect for vehicles, storage, or hobbies
- Fully enclosed private garden grounds with secure gated entrance and excellent kerb appeal