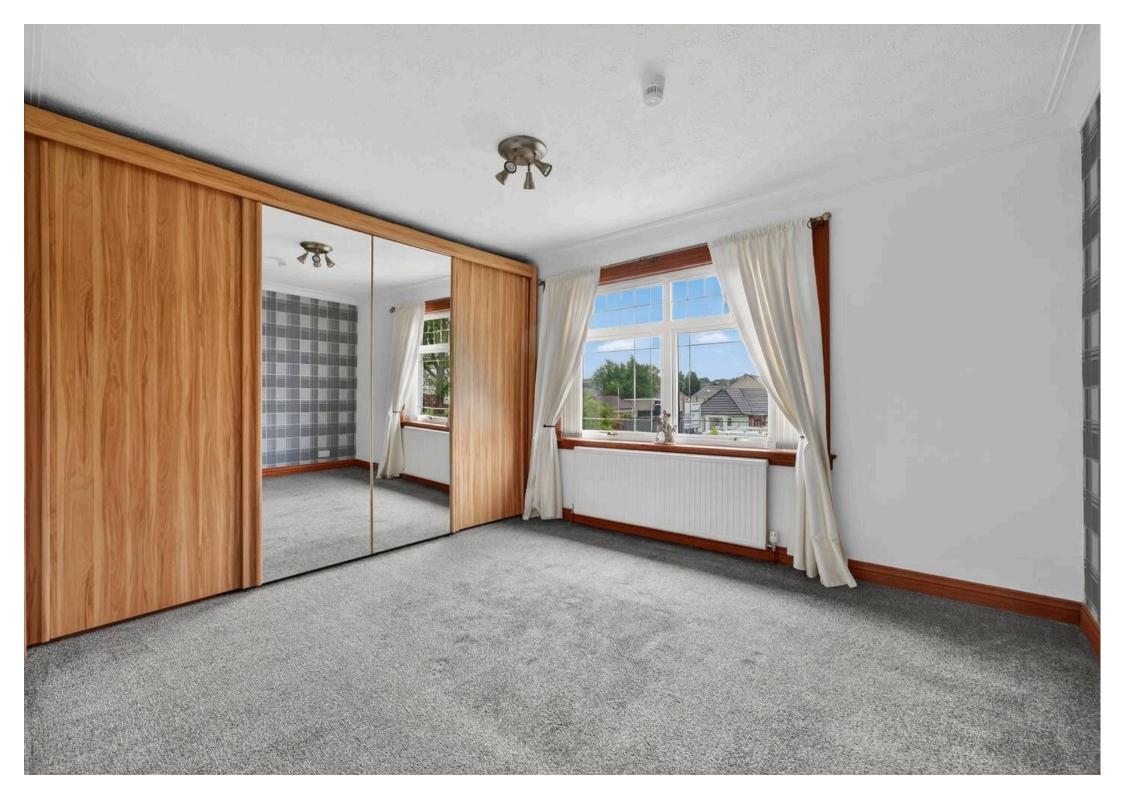

Tenure: Freehold

EPC Energy Efficiency Rating: D

EPC Environmental Impact Rating: D

- Impressive and welcoming entrance hall
- Elegant formal lounge featuring a charming wood-burning stove
- Versatile family room with sliding patio doors opening directly onto the garden
- Open-plan dining room to kitchen, perfect for entertaining and family life
- Generous fully fitted kitchen with separate utility room for added convenience
- Six spacious double bedrooms three located on the ground floor and three upstairs
- Three well-appointed bathrooms, including two family bathrooms and a separate shower room
- Timber lean-to cabin, ideal for year-round use and currently housing a relaxing hot tub
- Expansive 17m x 6m garage/workshop with electric door perfect for vehicles, storage, or hobbies
- Fully enclosed private garden grounds with secure gated entrance and excellent kerb appeal

#### GROUND FLOOR

BEDROOM 3

3.63m x 2.67m 11'11" x 8'9"

BEDROOM 2 4.16m x 3.32m 13'8" x 10'11"