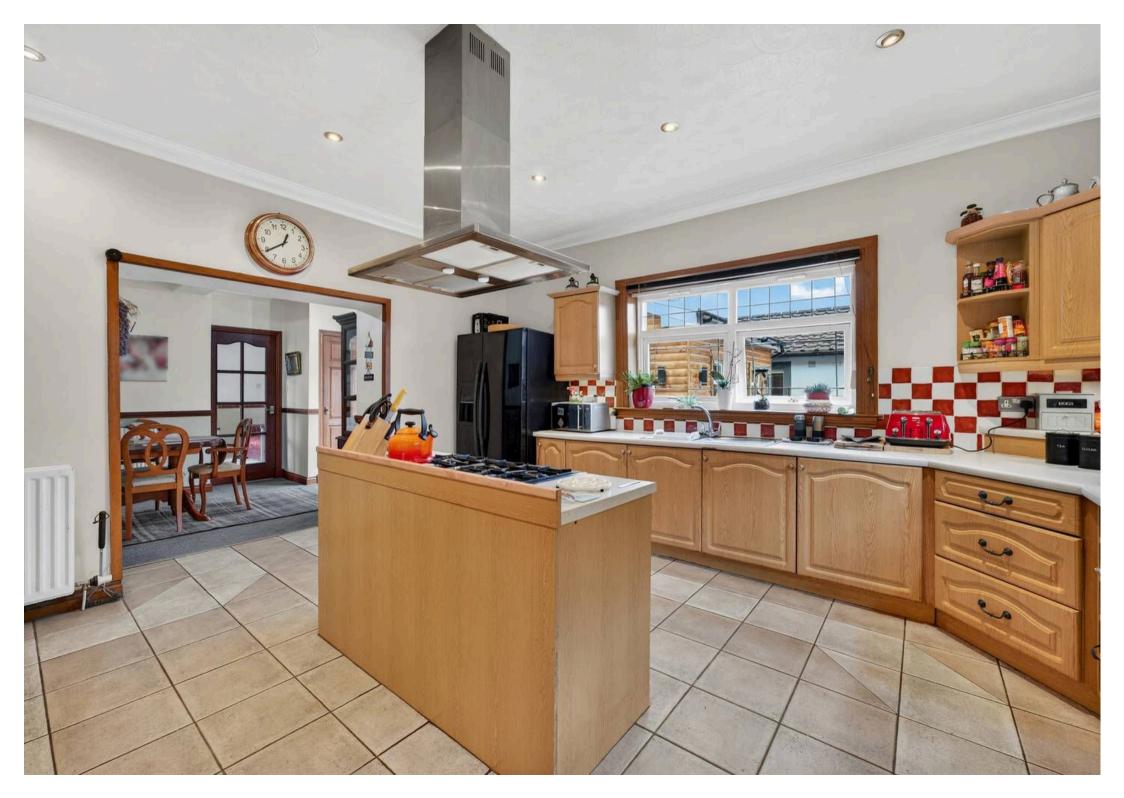

Tenure: Freehold

EPC Energy Efficiency Rating: D

EPC Environmental Impact Rating: D

- Impressive and welcoming entrance hall
- Elegant formal lounge featuring a charming wood-burning stove
- Versatile family room with sliding patio doors opening directly onto the garden
- Open-plan dining room to kitchen, perfect for entertaining and family life
- Generous fully fitted kitchen with separate utility room for added convenience
- Six spacious double bedrooms three located on the ground floor and three upstairs
- Three well-appointed bathrooms, including two family bathrooms and a separate shower room
- Timber lean-to cabin, ideal for year-round use and currently housing a relaxing hot tub
- Expansive 17m x 6m garage/workshop with electric door perfect for vehicles, storage, or hobbies
- Fully enclosed private garden grounds with secure gated entrance and excellent kerb appeal