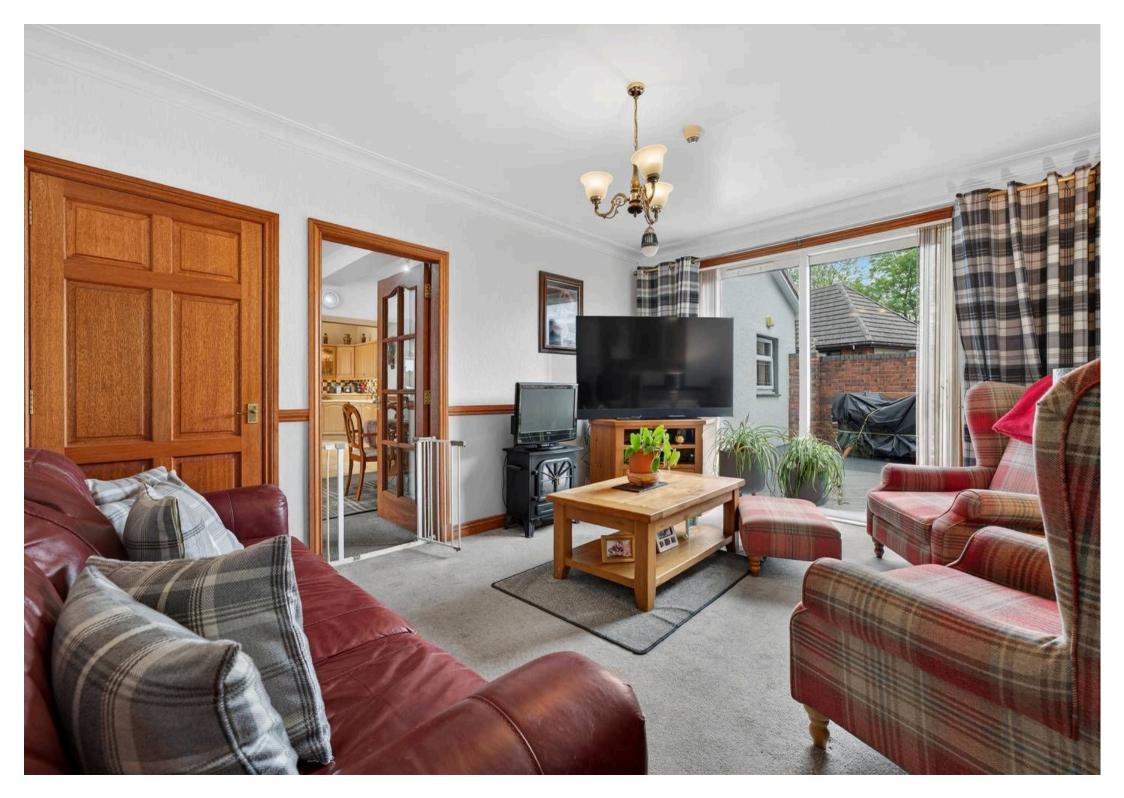

Tenure: Freehold

EPC Energy Efficiency Rating: D

EPC Environmental Impact Rating: D

- Impressive and welcoming entrance hall
- Elegant formal lounge featuring a charming wood-burning stove
- Versatile family room with sliding patio doors opening directly onto the garden
- Open-plan dining room to kitchen, perfect for entertaining and family life
- Generous fully fitted kitchen with separate utility room for added convenience
- Six spacious double bedrooms three located on the ground floor and three upstairs
- Three well-appointed bathrooms, including two family bathrooms and a separate shower room
- Timber lean-to cabin, ideal for year-round use and currently housing a relaxing hot tub
- Expansive 17m x 6m garage/workshop with electric door perfect for vehicles, storage, or hobbies
- Fully enclosed private garden grounds with secure gated entrance and excellent kerb appeal