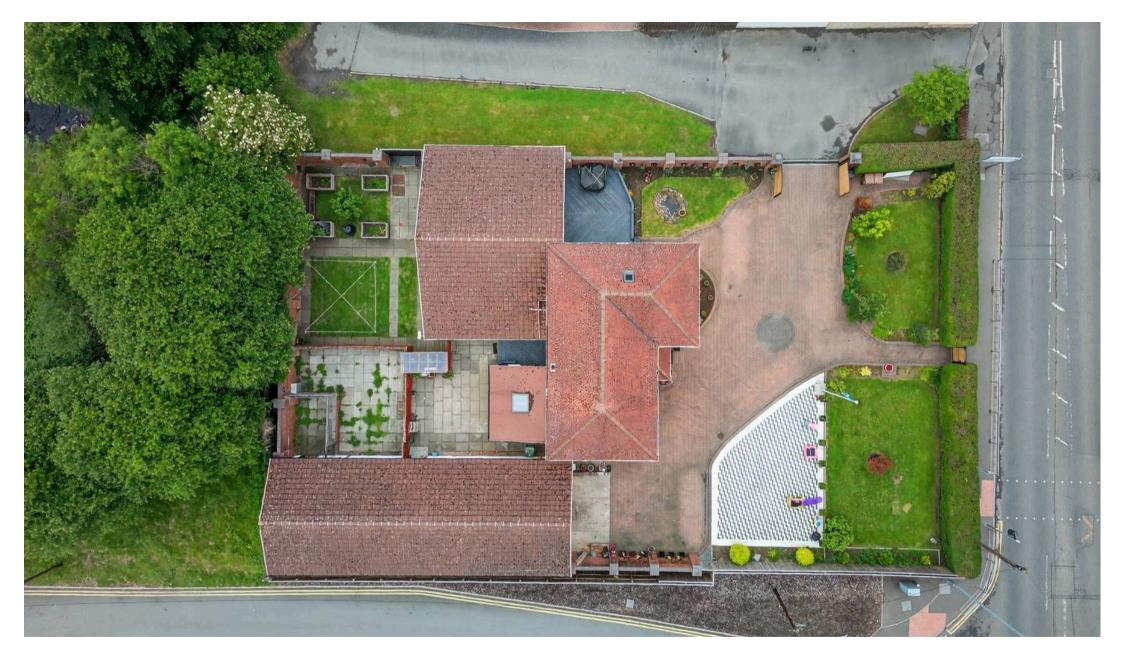

### Cumnock

Imposing 6-bed detached villa with 2,300+ sq. ft., set in gated gardens. Features 3 receptions, 3 bathrooms, hot tub cabin & 17m garage. Prime location near schools and local amenities. Council Tax band: E

Tenure: Freehold

EPC Energy Efficiency Rating: D

EPC Environmental Impact Rating: D

- Impressive and welcoming entrance hall
- Elegant formal lounge featuring a charming wood-burning stove
- Versatile family room with sliding patio doors opening directly onto the garden
- Open-plan dining room to kitchen, perfect for entertaining and family life
- Generous fully fitted kitchen with separate utility room for added convenience
- Six spacious double bedrooms three located on the ground floor and three upstairs
- Three well-appointed bathrooms, including two family bathrooms and a separate shower room
- Timber lean-to cabin, ideal for year-round use and currently housing a relaxing hot tub
- Expansive 17m x 6m garage/workshop with electric door perfect for vehicles, storage, or hobbies
- Fully enclosed private garden grounds with secure gated entrance and excellent kerb appeal