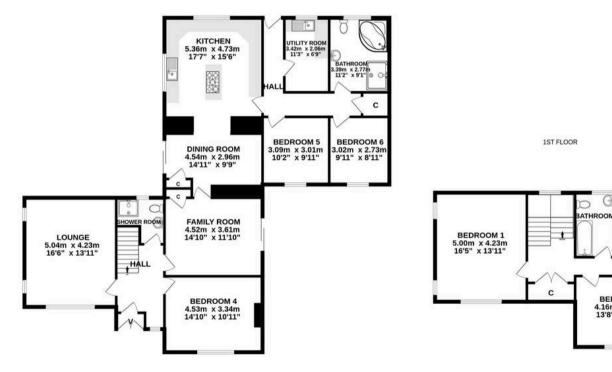

Tenure: Freehold

EPC Energy Efficiency Rating: D

EPC Environmental Impact Rating: D

- Impressive and welcoming entrance hall
- Elegant formal lounge featuring a charming wood-burning stove
- Versatile family room with sliding patio doors opening directly onto the garden
- Open-plan dining room to kitchen, perfect for entertaining and family life
- Generous fully fitted kitchen with separate utility room for added convenience
- Six spacious double bedrooms three located on the ground floor and three upstairs
- Three well-appointed bathrooms, including two family bathrooms and a separate shower room
- Timber lean-to cabin, ideal for year-round use and currently housing a relaxing hot tub
- Expansive 17m x 6m garage/workshop with electric door perfect for vehicles, storage, or hobbies
- Fully enclosed private garden grounds with secure gated entrance and excellent kerb appeal

#### GROUND FLOOR

BEDROOM 3

3.63m x 2.67m 11'11" x 8'9"

BEDROOM 2 4.16m x 3.32m 13'8" x 10'11"

#### ALL SIZES TAKEN AT WIDEST POINTS

Whilst every attempt has been made to ensure the accuracy of the floorplan contained here, measurements of doors, windows, rooms and any other items are approximate and no responsibility is taken for any error, omission or mis-statement. This plan is for illustrative purposes only and should be used as such by any prospective purchaser. The services, systems and appliances shown have not been tested and no guarantee as to their operability or efficiency can be given.